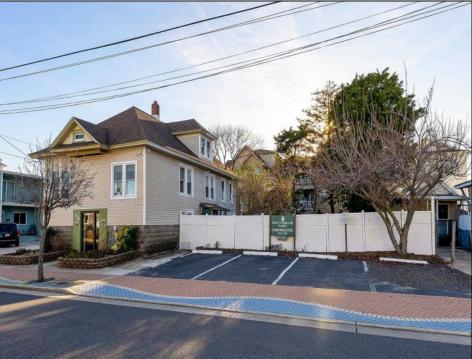

## COMMENTS

Opportunities Galore: MIXED USE Property. Keep it as is with the house & office. Convert the office to an apartment for rental income. Convert the office and make it part of a big 5 BR house. Mixed UseDOUBLE LOT zoned RESIDENTIAL and COMMERCIAL in the heart of Wildwood close to the beach. This large 80 x 100 lot is conveniently located in the heart of all that is happening in Wildwood on East Rio Grande Ave!! It is within easy walking distance to major restaurants and the beach. This is a large property that provides the homeowner with off street parking and privacy with a large fenced in backyard. The house occupies the second and third floors. The 2nd floor is where the large eat in kitchen, large living room, two bedrooms, bath and an additional sitting area are located. The finished attic occupies the 3rd bedroom, large closet and an abundance of storage. It is zoned GC (general commercial) and features a beautiful multi room office on the first floor with half bath, customer walk in access and convenient off street customer parking. This truly is a unique property for the homeowner and business owner looking to do it all at the shore! Property sold as is. Customer office entrance is in the front of the building....Owners entrance on the side of the building with additional parking spaces. Owners' property disclosure form attached in the associated documents section. Owners\' property disclosure attached in associated docs.