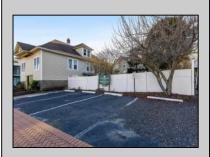

## COMMENTS

Opportunities Galore: MIXED USE Property. Keep it as is with the house & office. Convert the office to an apartment for rental income. Convert the office and make it part of a big 5 BR house. Mixed UseDOUBLE LOT zoned RESIDENTIAL and COMMERCIAL in the heart of Wildwood close to the beach. This large 80 x 100 lot is conveniently located in the heart of all that is happening in Wildwood on East Rio Grande Ave!! It is within easy walking distance to major restaurants and the beach. This is a large property that provides the homeowner with off street parking and privacy with a large fenced in backyard. The house occupies the second and third floors. The 2nd floor is where the large eat in kitchen, large living room, two bedrooms, bath and an additional sitting area are located. The finished attic occupies the 3rd bedroom, large closet and an abundance of storage. It is zoned GC (general commercial) and features a beautiful multi room office on the first floor with half bath, customer walk in access and convenient off street customer parking. This truly is a unique property for the homeowner and business owner looking to do it all at the shore! Property sold as is. Customer office entrance is in the front of the building....Owners entrance on the side of the building with additional parking spaces. Owners' property disclosure form attached in the associated documents section. Owners\' property disclosure attached in associated docs.