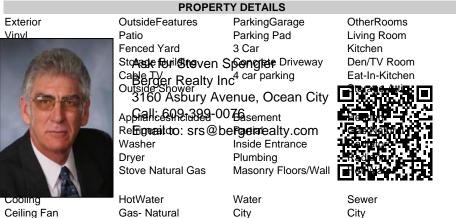

## COMMENTS

Opportunities Galore: MIXED USE Property. Keep it as is with the house & office. Convert the office to an apartment for rental income. Convert the office and make it part of a big 5 BR house. Mixed UseDOUBLE LOT zoned RESIDENTIAL and COMMERCIAL in the heart of Wildwood close to the beach. This large 80 x 100 lot is conveniently located in the heart of all that is happening in Wildwood on East Rio Grande Ave!! It is within easy walking distance to major restaurants and the beach. This is a large property that provides the homeowner with off street parking and privacy with a large fenced in backyard. The house occupies the second and third floors. The 2nd floor is where the large eat in kitchen, large living room, two bedrooms, bath and an additional sitting area are located. The finished attic occupies the 3rd bedroom, large closet and an abundance of storage. It is zoned GC (general commercial) and features a beautiful multi room office on the first floor with half bath, customer walk in access and convenient off street customer parking. This truly is a unique property for the homeowner and business owner looking to do it all at the shore! Property sold as is. Customer office entrance is in the front of the building....Owners entrance on the side of the building with additional parking spaces. Owners' property disclosure form attached in the associated documents section. Owners\' property disclosure attached in associated docs.

Ceiling Fan

City

City