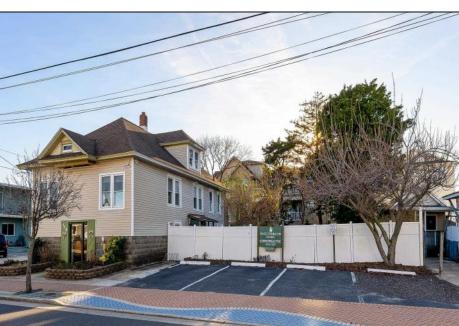

## **COMMENTS**

Opportunities Galore: MIXED USE Property. Keep it as is with the house & office. Convert the office to an apartment for rental income. Convert the office and make it part of a big 5 BR house. Mixed UseDOUBLE LOT zoned RESIDENTIAL and COMMERCIAL in the heart of Wildwood close to the beach. This large 80 x 100 lot is conveniently located in the heart of all that is happening in Wildwood on East Rio Grande Ave!! It is within easy walking distance to major restaurants and the beach. This is a large property that provides the homeowner with off street parking and privacy with a large fenced in backyard. The house occupies the second and third floors. The 2nd floor is where the large eat in kitchen, large living room, two bedrooms, bath and an additional sitting area are located. The finished attic occupies the 3rd bedroom, large closet and an abundance of storage. It is zoned GC (general commercial) and features a beautiful multi room office on the first floor with half bath, customer walk in access and convenient off street customer parking. This truly is a unique property for the homeowner and business owner looking to do it all at the shore! Property sold as is. Customer office entrance is in the front of the building....Owners entrance on the side of the building with additional parking spaces. Owners\' property disclosure form attached in the associated documents section. Owners\' property disclosure attached in associated docs.