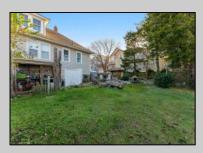

## **COMMENTS**

Opportunities Galore: MIXED USE Property. Keep it as is with the house & office. Convert the office to an apartment for rental income. Convert the office and make it part of a big 5 BR house. Mixed UseDOUBLE LOT zoned RESIDENTIAL and COMMERCIAL in the heart of Wildwood close to the beach. This large 80 x 100 lot is conveniently located in the heart of all that is happening in Wildwood on East Rio Grande Ave!! It is within easy walking distance to major restaurants and the beach. This is a large property that provides the homeowner with off street parking and privacy with a large fenced in backyard. The house occupies the second and third floors. The 2nd floor is where the large eat in kitchen, large living room, two bedrooms, bath and an additional sitting area are located. The finished attic occupies the 3rd bedroom, large closet and an abundance of storage. It is zoned GC (general commercial) and features a beautiful multi room office on the first floor with half bath, customer walk in access and convenient off street customer parking. This truly is a unique property for the homeowner and business owner looking to do it all at the shore! Property sold as is. Customer office entrance is in the front of the building....Owners entrance on the side of the building with additional parking spaces. Owners\' property disclosure form attached in the associated documents section. Owners\' property disclosure attached in associated docs.