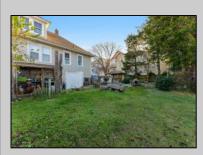

## COMMENTS

Opportunities Galore: MIXED USE Property. Keep it as is with the house & office. Convert the office to an apartment for rental income. Convert the office and make it part of a big 5 BR house. Mixed UseDOUBLE LOT zoned RESIDENTIAL and COMMERCIAL in the heart of Wildwood close to the beach. This large 80 x 100 lot is conveniently located in the heart of all that is happening in Wildwood on East Rio Grande Ave!! It is within easy walking distance to major restaurants and the beach. This is a large property that provides the homeowner with off street parking and privacy with a large fenced in backyard. The house occupies the second and third floors. The 2nd floor is where the large eat in kitchen, large living room, two bedrooms, bath and an additional sitting area are located. The finished attic occupies the 3rd bedroom, large closet and an abundance of storage. It is zoned GC (general commercial) and features a beautiful multi room office on the first floor with half bath, customer walk in access and convenient off street customer parking. This truly is a unique property for the homeowner and business owner looking to do it all at the shore! Property sold as is. Customer office entrance is in the front of the building....Owners entrance on the side of the building with additional parking spaces. Owners' property disclosure form attached in the associated documents section. Owners\' property disclosure attached in associated docs.