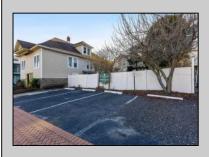

## COMMENTS

Opportunities Galore: MIXED USE Property. Keep it as is with the house & office. Convert the office to an apartment for rental income. Convert the office and make it part of a big 5 BR house. Mixed UseDOUBLE LOT zoned RESIDENTIAL and COMMERCIAL in the heart of Wildwood close to the beach. This large 80 x 100 lot is conveniently located in the heart of all that is happening in Wildwood on East Rio Grande Ave!! It is within easy walking distance to major restaurants and the beach. This is a large property that provides the homeowner with off street parking and privacy with a large fenced in backyard. The house occupies the second and third floors. The 2nd floor is where the large eat in kitchen, large living room, two bedrooms, bath and an additional sitting area are located. The finished attic occupies the 3rd bedroom, large closet and an abundance of storage. It is zoned GC (general commercial) and features a beautiful multi room office on the first floor with half bath, customer walk in access and convenient off street customer parking. This truly is a unique property for the homeowner and business owner looking to do it all at the shore! Property sold as is. Customer office entrance is in the front of the building....Owners entrance on the side of the building with additional parking spaces. Owners' property disclosure form attached in the associated documents section. Owners\' property disclosure attached in associated docs.