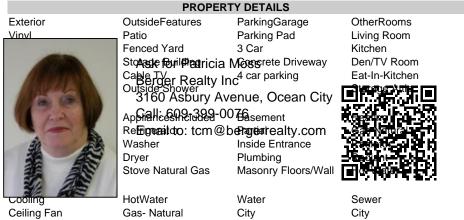

## COMMENTS

Opportunities Galore: MIXED USE Property. Keep it as is with the house & office. Convert the office to an apartment for rental income. Convert the office and make it part of a big 5 BR house. Mixed UseDOUBLE LOT zoned RESIDENTIAL and COMMERCIAL in the heart of Wildwood close to the beach. This large 80 x 100 lot is conveniently located in the heart of all that is happening in Wildwood on East Rio Grande Ave!! It is within easy walking distance to major restaurants and the beach. This is a large property that provides the homeowner with off street parking and privacy with a large fenced in backyard. The house occupies the second and third floors. The 2nd floor is where the large eat in kitchen, large living room, two bedrooms, bath and an additional sitting area are located. The finished attic occupies the 3rd bedroom, large closet and an abundance of storage. It is zoned GC (general commercial) and features a beautiful multi room office on the first floor with half bath, customer walk in access and convenient off street customer parking. This truly is a unique property for the homeowner and business owner looking to do it all at the shore! Property sold as is. Customer office entrance is in the front of the building....Owners entrance on the side of the building with additional parking spaces. Owners' property disclosure form attached in the associated documents section. Owners\' property disclosure attached in associated docs.