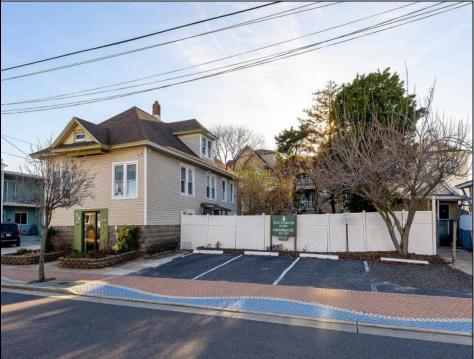

## COMMENTS

Opportunities Galore: MIXED USE Property. Keep it as is with the house & office. Convert the office to an apartment for rental income. Convert the office and make it part of a big 5 BR house. Mixed UseDOUBLE LOT zoned RESIDENTIAL and COMMERCIAL in the heart of Wildwood close to the beach. This large 80 x 100 lot is conveniently located in the heart of all that is happening in Wildwood on East Rio Grande Ave!! It is within easy walking distance to major restaurants and the beach. This is a large property that provides the homeowner with off street parking and privacy with a large fenced in backyard. The house occupies the second and third floors. The 2nd floor is where the large eat in kitchen, large living room, two bedrooms, bath and an additional sitting area are located. The finished attic occupies the 3rd bedroom, large closet and an abundance of storage. It is zoned GC (general commercial) and features a beautiful multi room office on the first floor with half bath, customer walk in access and convenient off street customer parking. This truly is a unique property for the homeowner and business owner looking to do it all at the shore! Property sold as is. Customer office entrance is in the front of the building....Owners entrance on the side of the building with additional parking spaces. Owners' property disclosure form attached in the associated documents section. Owners\' property disclosure attached in associated docs.