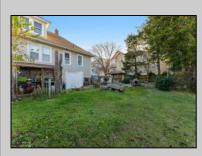

## COMMENTS

Opportunities Galore: MIXED USE Property. Keep it as is with the house & office. Convert the office to an apartment for rental income. Convert the office and make it part of a big 5 BR house. Mixed UseDOUBLE LOT zoned RESIDENTIAL and COMMERCIAL in the heart of Wildwood close to the beach. This large 80 x 100 lot is conveniently located in the heart of all that is happening in Wildwood on East Rio Grande Ave!! It is within easy walking distance to major restaurants and the beach. This is a large property that provides the homeowner with off street parking and privacy with a large fenced in backyard. The house occupies the second and third floors. The 2nd floor is where the large eat in kitchen, large living room, two bedrooms, bath and an additional sitting area are located. The finished attic occupies the 3rd bedroom, large closet and an abundance of storage. It is zoned GC (general commercial) and features a beautiful multi room office on the first floor with half bath, customer walk in access and convenient off street customer parking. This truly is a unique property for the homeowner and business owner looking to do it all at the shore! Property sold as is. Customer office entrance is in the front of the building....Owners entrance on the side of the building with additional parking spaces. Owners' property disclosure form attached in the associated documents section. Owners\' property disclosure attached in associated docs.