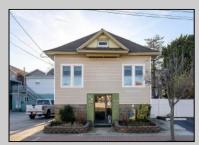

## COMMENTS

Opportunities Galore: MIXED USE Property. Keep it as is with the house & office. Convert the office to an apartment for rental income. Convert the office and make it part of a big 5 BR house. Mixed UseDOUBLE LOT zoned RESIDENTIAL and COMMERCIAL in the heart of Wildwood close to the beach. This large 80 x 100 lot is conveniently located in the heart of all that is happening in Wildwood on East Rio Grande Ave!! It is within easy walking distance to major restaurants and the beach. This is a large property that provides the homeowner with off street parking and privacy with a large fenced in backyard. The house occupies the second and third floors. The 2nd floor is where the large eat in kitchen, large living room, two bedrooms, bath and an additional sitting area are located. The finished attic occupies the 3rd bedroom, large closet and an abundance of storage. It is zoned GC (general commercial) and features a beautiful multi room office on the first floor with half bath, customer walk in access and convenient off street customer parking. This truly is a unique property for the homeowner and business owner looking to do it all at the shore! Property sold as is. Customer office entrance is in the front of the building....Owners entrance on the side of the building with additional parking spaces. Owners' property disclosure form attached in the associated documents section. Owners\' property disclosure attached in associated docs.