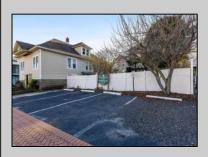

## COMMENTS

Opportunities Galore: MIXED USE Property. Keep it as is with the house & office. Convert the office to an apartment for rental income. Convert the office and make it part of a big 5 BR house. Mixed UseDOUBLE LOT zoned RESIDENTIAL and COMMERCIAL in the heart of Wildwood close to the beach. This large 80 x 100 lot is conveniently located in the heart of all that is happening in Wildwood on East Rio Grande Ave!! It is within easy walking distance to major restaurants and the beach. This is a large property that provides the homeowner with off street parking and privacy with a large fenced in backyard. The house occupies the second and third floors. The 2nd floor is where the large eat in kitchen, large living room, two bedrooms, bath and an additional sitting area are located. The finished attic occupies the 3rd bedroom, large closet and an abundance of storage. It is zoned GC (general commercial) and features a beautiful multi room office on the first floor with half bath, customer walk in access and convenient off street customer parking. This truly is a unique property for the homeowner and business owner looking to do it all at the shore! Property sold as is. Customer office entrance is in the front of the building....Owners entrance on the side of the building with additional parking spaces. Owners' property disclosure form attached in the associated documents section. Owners\' property disclosure attached in associated docs.