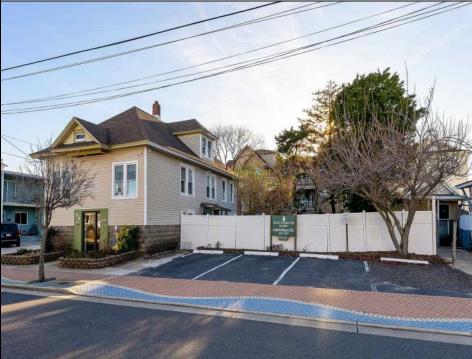

## COMMENTS

Opportunities Galore: MIXED USE Property. Keep it as is with the house & office. Convert the office to an apartment for rental income. Convert the office and make it part of a big 5 BR house. Mixed UseDOUBLE LOT zoned RESIDENTIAL and COMMERCIAL in the heart of Wildwood close to the beach. This large 80 x 100 lot is conveniently located in the heart of all that is happening in Wildwood on East Rio Grande Ave!! It is within easy walking distance to major restaurants and the beach. This is a large property that provides the homeowner with off street parking and privacy with a large fenced in backyard. The house occupies the second and third floors. The 2nd floor is where the large eat in kitchen, large living room, two bedrooms, bath and an additional sitting area are located. The finished attic occupies the 3rd bedroom, large closet and an abundance of storage. It is zoned GC (general commercial) and features a beautiful multi room office on the first floor with half bath, customer walk in access and convenient off street customer parking. This truly is a unique property for the homeowner and business owner looking to do it all at the shore! Property sold as is. Customer office entrance is in the front of the building....Owners entrance on the side of the building with additional parking spaces. Owners' property disclosure form attached in the associated documents section. Owners\' property disclosure attached in associated docs.