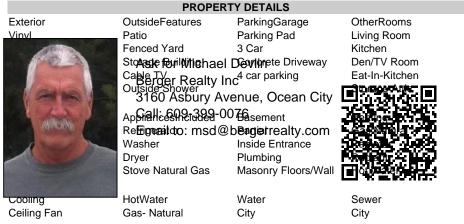

## COMMENTS

Opportunities Galore: MIXED USE Property. Keep it as is with the house & office. Convert the office to an apartment for rental income. Convert the office and make it part of a big 5 BR house. Mixed UseDOUBLE LOT zoned RESIDENTIAL and COMMERCIAL in the heart of Wildwood close to the beach. This large 80 x 100 lot is conveniently located in the heart of all that is happening in Wildwood on East Rio Grande Ave!! It is within easy walking distance to major restaurants and the beach. This is a large property that provides the homeowner with off street parking and privacy with a large fenced in backyard. The house occupies the second and third floors. The 2nd floor is where the large eat in kitchen, large living room, two bedrooms, bath and an additional sitting area are located. The finished attic occupies the 3rd bedroom, large closet and an abundance of storage. It is zoned GC (general commercial) and features a beautiful multi room office on the first floor with half bath, customer walk in access and convenient off street customer parking. This truly is a unique property for the homeowner and business owner looking to do it all at the shore! Property sold as is. Customer office entrance is in the front of the building....Owners entrance on the side of the building with additional parking spaces. Owners' property disclosure form attached in the associated documents section. Owners\' property disclosure attached in associated docs.