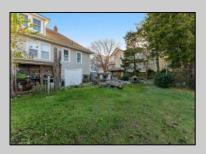

## **COMMENTS**

Opportunities Galore: MIXED USE Property. Keep it as is with the house & office. Convert the office to an apartment for rental income. Convert the office and make it part of a big 5 BR house. Mixed UseDOUBLE LOT zoned RESIDENTIAL and COMMERCIAL in the heart of Wildwood close to the beach. This large 80 x 100 lot is conveniently located in the heart of all that is happening in Wildwood on East Rio Grande Ave!! It is within easy walking distance to major restaurants and the beach. This is a large property that provides the homeowner with off street parking and privacy with a large fenced in backyard. The house occupies the second and third floors. The 2nd floor is where the large eat in kitchen, large living room, two bedrooms, bath and an additional sitting area are located. The finished attic occupies the 3rd bedroom, large closet and an abundance of storage. It is zoned GC (general commercial) and features a beautiful multi room office on the first floor with half bath, customer walk in access and convenient off street customer parking. This truly is a unique property for the homeowner and business owner looking to do it all at the shore! Property sold as is. Customer office entrance is in the front of the building....Owners entrance on the side of the building with additional parking spaces. Owners\' property disclosure form attached in the associated documents section. Owners\' property disclosure attached in associated docs.