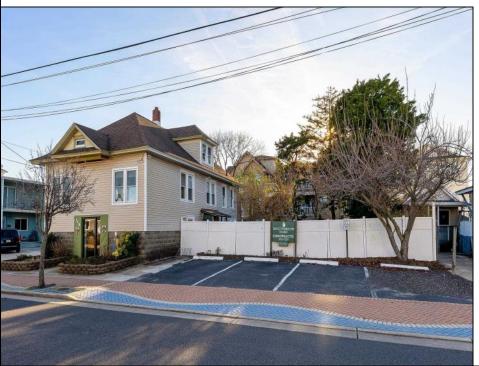

## **COMMENTS**

Opportunities Galore: MIXED USE Property. Keep it as is with the house & office. Convert the office to an apartment for rental income. Convert the office and make it part of a big 5 BR house. Mixed UseDOUBLE LOT zoned RESIDENTIAL and COMMERCIAL in the heart of Wildwood close to the beach. This large 80 x 100 lot is conveniently located in the heart of all that is happening in Wildwood on East Rio Grande Ave!! It is within easy walking distance to major restaurants and the beach. This is a large property that provides the homeowner with off street parking and privacy with a large fenced in backyard. The house occupies the second and third floors. The 2nd floor is where the large eat in kitchen, large living room, two bedrooms, bath and an additional sitting area are located. The finished attic occupies the 3rd bedroom, large closet and an abundance of storage. It is zoned GC (general commercial) and features a beautiful multi room office on the first floor with half bath, customer walk in access and convenient off street customer parking. This truly is a unique property for the homeowner and business owner looking to do it all at the shore! Property sold as is. Customer office entrance is in the front of the building....Owners entrance on the side of the building with additional parking spaces. Owners\' property disclosure form attached in the associated documents section. Owners\' property disclosure attached in associated docs.