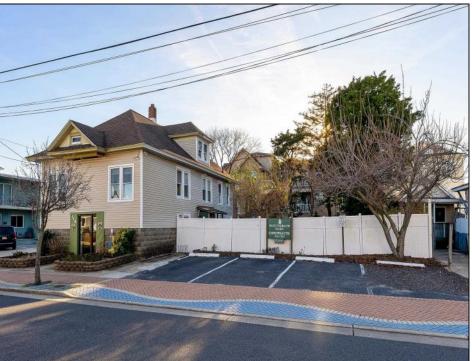

## **COMMENTS**

Opportunities Galore: MIXED USE Property. Keep it as is with the house & office. Convert the office to an apartment for rental income. Convert the office and make it part of a big 5 BR house. Mixed UseDOUBLE LOT zoned RESIDENTIAL and COMMERCIAL in the heart of Wildwood close to the beach. This large 80 x 100 lot is conveniently located in the heart of all that is happening in Wildwood on East Rio Grande Ave!! It is within easy walking distance to major restaurants and the beach. This is a large property that provides the homeowner with off street parking and privacy with a large fenced in backyard. The house occupies the second and third floors. The 2nd floor is where the large eat in kitchen, large living room, two bedrooms, bath and an additional sitting area are located. The finished attic occupies the 3rd bedroom, large closet and an abundance of storage. It is zoned GC (general commercial) and features a beautiful multi room office on the first floor with half bath, customer walk in access and convenient off street customer parking. This truly is a unique property for the homeowner and business owner looking to do it all at the shore! Property sold as is. Customer office entrance is in the front of the building....Owners entrance on the side of the building with additional parking spaces. Owners\' property disclosure form attached in the associated documents section. Owners\' property disclosure attached in associated docs.