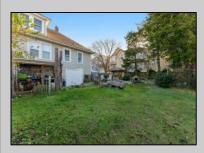

## **COMMENTS**

Opportunities Galore: MIXED USE Property. Keep it as is with the house & office. Convert the office to an apartment for rental income. Convert the office and make it part of a big 5 BR house. Mixed UseDOUBLE LOT zoned RESIDENTIAL and COMMERCIAL in the heart of Wildwood close to the beach. This large 80 x 100 lot is conveniently located in the heart of all that is happening in Wildwood on East Rio Grande Ave!! It is within easy walking distance to major restaurants and the beach. This is a large property that provides the homeowner with off street parking and privacy with a large fenced in backyard. The house occupies the second and third floors. The 2nd floor is where the large eat in kitchen, large living room, two bedrooms, bath and an additional sitting area are located. The finished attic occupies the 3rd bedroom, large closet and an abundance of storage. It is zoned GC (general commercial) and features a beautiful multi room office on the first floor with half bath, customer walk in access and convenient off street customer parking. This truly is a unique property for the homeowner and business owner looking to do it all at the shore! Property sold as is. Customer office entrance is in the front of the building....Owners entrance on the side of the building with additional parking spaces. Owners\' property disclosure form attached in the associated documents section. Owners\' property disclosure attached in associated docs.

## PROPERTY DETAILS

ParkingGarage

Parking Pad

Exterior Vinvl

Ceiling Fan

OutsideFeatures
Patio
Fenced Yard

Gas- Natural

Fenced Yard 3 Car