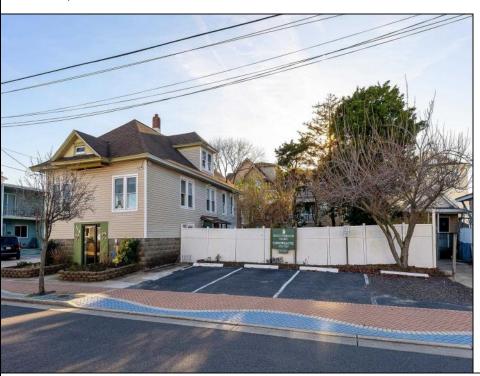

## **COMMENTS**

Opportunities Galore: MIXED USE Property. Keep it as is with the house & office. Convert the office to an apartment for rental income. Convert the office and make it part of a big 5 BR house. Mixed UseDOUBLE LOT zoned RESIDENTIAL and COMMERCIAL in the heart of Wildwood close to the beach. This large 80 x 100 lot is conveniently located in the heart of all that is happening in Wildwood on East Rio Grande Ave!! It is within easy walking distance to major restaurants and the beach. This is a large property that provides the homeowner with off street parking and privacy with a large fenced in backyard. The house occupies the second and third floors. The 2nd floor is where the large eat in kitchen, large living room, two bedrooms, bath and an additional sitting area are located. The finished attic occupies the 3rd bedroom, large closet and an abundance of storage. It is zoned GC (general commercial) and features a beautiful multi room office on the first floor with half bath, customer walk in access and convenient off street customer parking. This truly is a unique property for the homeowner and business owner looking to do it all at the shore! Property sold as is. Customer office entrance is in the front of the building....Owners entrance on the side of the building with additional parking spaces. Owners\' property disclosure form attached in the associated documents section. Owners\' property disclosure attached in associated docs.