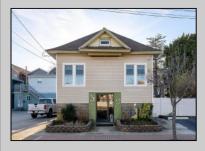

## **COMMENTS**

Opportunities Galore: MIXED USE Property. Keep it as is with the house & office. Convert the office to an apartment for rental income. Convert the office and make it part of a big 5 BR house. Mixed UseDOUBLE LOT zoned RESIDENTIAL and COMMERCIAL in the heart of Wildwood close to the beach. This large 80 x 100 lot is conveniently located in the heart of all that is happening in Wildwood on East Rio Grande Ave!! It is within easy walking distance to major restaurants and the beach. This is a large property that provides the homeowner with off street parking and privacy with a large fenced in backyard. The house occupies the second and third floors. The 2nd floor is where the large eat in kitchen, large living room, two bedrooms, bath and an additional sitting area are located. The finished attic occupies the 3rd bedroom, large closet and an abundance of storage. It is zoned GC (general commercial) and features a beautiful multi room office on the first floor with half bath, customer walk in access and convenient off street customer parking. This truly is a unique property for the homeowner and business owner looking to do it all at the shore! Property sold as is. Customer office entrance is in the front of the building....Owners entrance on the side of the building with additional parking spaces. Owners\' property disclosure form attached in the associated documents section. Owners\' property disclosure attached in associated docs.