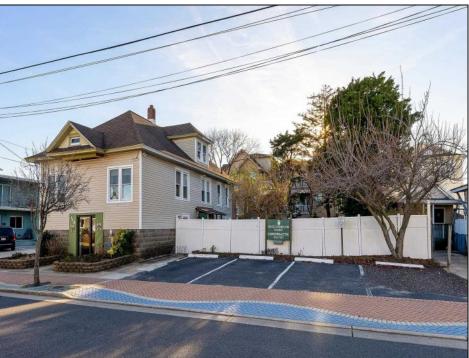

## **COMMENTS**

Opportunities Galore: MIXED USE Property. Keep it as is with the house & office. Convert the office to an apartment for rental income. Convert the office and make it part of a big 5 BR house. Mixed UseDOUBLE LOT zoned RESIDENTIAL and COMMERCIAL in the heart of Wildwood close to the beach. This large 80 x 100 lot is conveniently located in the heart of all that is happening in Wildwood on East Rio Grande Ave!! It is within easy walking distance to major restaurants and the beach. This is a large property that provides the homeowner with off street parking and privacy with a large fenced in backyard. The house occupies the second and third floors. The 2nd floor is where the large eat in kitchen, large living room, two bedrooms, bath and an additional sitting area are located. The finished attic occupies the 3rd bedroom, large closet and an abundance of storage. It is zoned GC (general commercial) and features a beautiful multi room office on the first floor with half bath, customer walk in access and convenient off street customer parking. This truly is a unique property for the homeowner and business owner looking to do it all at the shore! Property sold as is. Customer office entrance is in the front of the building....Owners entrance on the side of the building with additional parking spaces. Owners\' property disclosure form attached in the associated documents section. Owners\' property disclosure attached in associated docs.