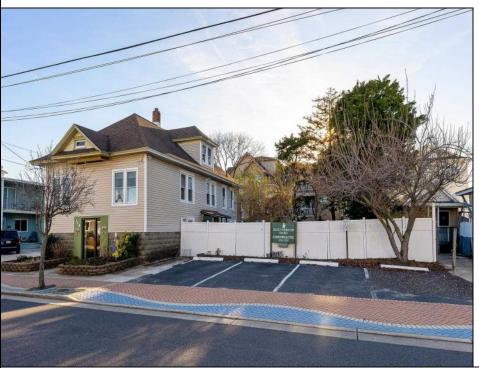

## **COMMENTS**

Opportunities Galore: MIXED USE Property. Keep it as is with the house & office. Convert the office to an apartment for rental income. Convert the office and make it part of a big 5 BR house. Mixed UseDOUBLE LOT zoned RESIDENTIAL and COMMERCIAL in the heart of Wildwood close to the beach. This large 80 x 100 lot is conveniently located in the heart of all that is happening in Wildwood on East Rio Grande Ave!! It is within easy walking distance to major restaurants and the beach. This is a large property that provides the homeowner with off street parking and privacy with a large fenced in backyard. The house occupies the second and third floors. The 2nd floor is where the large eat in kitchen, large living room, two bedrooms, bath and an additional sitting area are located. The finished attic occupies the 3rd bedroom, large closet and an abundance of storage. It is zoned GC (general commercial) and features a beautiful multi room office on the first floor with half bath, customer walk in access and convenient off street customer parking. This truly is a unique property for the homeowner and business owner looking to do it all at the shore! Property sold as is. Customer office entrance is in the front of the building....Owners entrance on the side of the building with additional parking spaces. Owners\' property disclosure form attached in the associated documents section. Owners\' property disclosure attached in associated docs.