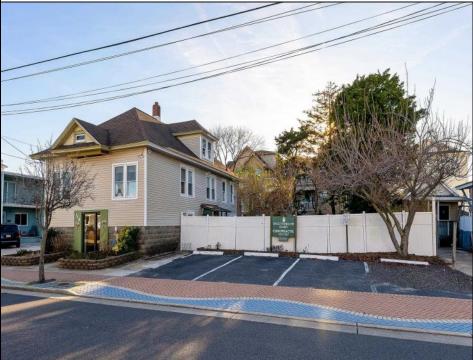

## COMMENTS

Opportunities Galore: MIXED USE Property. Keep it as is with the house & office. Convert the office to an apartment for rental income. Convert the office and make it part of a big 5 BR house. Mixed UseDOUBLE LOT zoned RESIDENTIAL and COMMERCIAL in the heart of Wildwood close to the beach. This large 80 x 100 lot is conveniently located in the heart of all that is happening in Wildwood on East Rio Grande Ave!! It is within easy walking distance to major restaurants and the beach. This is a large property that provides the homeowner with off street parking and privacy with a large fenced in backyard. The house occupies the second and third floors. The 2nd floor is where the large eat in kitchen, large living room, two bedrooms, bath and an additional sitting area are located. The finished attic occupies the 3rd bedroom, large closet and an abundance of storage. It is zoned GC (general commercial) and features a beautiful multi room office on the first floor with half bath, customer walk in access and convenient off street customer parking. This truly is a unique property for the homeowner and business owner looking to do it all at the shore! Property sold as is. Customer office entrance is in the front of the building....Owners entrance on the side of the building with additional parking spaces. Owners' property disclosure form attached in the associated documents section. Owners\' property disclosure attached in associated docs.