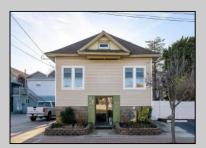

## **COMMENTS**

Opportunities Galore: MIXED USE Property. Keep it as is with the house & office. Convert the office to an apartment for rental income. Convert the office and make it part of a big 5 BR house. Mixed UseDOUBLE LOT zoned RESIDENTIAL and COMMERCIAL in the heart of Wildwood close to the beach. This large 80 x 100 lot is conveniently located in the heart of all that is happening in Wildwood on East Rio Grande Ave!! It is within easy walking distance to major restaurants and the beach. This is a large property that provides the homeowner with off street parking and privacy with a large fenced in backyard. The house occupies the second and third floors. The 2nd floor is where the large eat in kitchen, large living room, two bedrooms, bath and an additional sitting area are located. The finished attic occupies the 3rd bedroom, large closet and an abundance of storage. It is zoned GC (general commercial) and features a beautiful multi room office on the first floor with half bath, customer walk in access and convenient off street customer parking. This truly is a unique property for the homeowner and business owner looking to do it all at the shore! Property sold as is. Customer office entrance is in the front of the building....Owners entrance on the side of the building with additional parking spaces. Owners\' property disclosure form attached in the associated documents section. Owners\' property disclosure attached in associated docs.