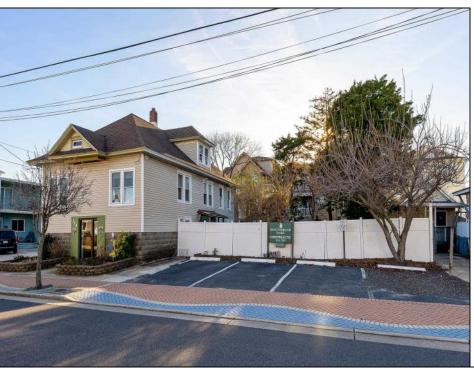

## **COMMENTS**

Opportunities Galore: MIXED USE Property. Keep it as is with the house & office. Convert the office to an apartment for rental income. Convert the office and make it part of a big 5 BR house. Mixed UseDOUBLE LOT zoned RESIDENTIAL and COMMERCIAL in the heart of Wildwood close to the beach. This large 80 x 100 lot is conveniently located in the heart of all that is happening in Wildwood on East Rio Grande Ave!! It is within easy walking distance to major restaurants and the beach. This is a large property that provides the homeowner with off street parking and privacy with a large fenced in backyard. The house occupies the second and third floors. The 2nd floor is where the large eat in kitchen, large living room, two bedrooms, bath and an additional sitting area are located. The finished attic occupies the 3rd bedroom, large closet and an abundance of storage. It is zoned GC (general commercial) and features a beautiful multi room office on the first floor with half bath, customer walk in access and convenient off street customer parking. This truly is a unique property for the homeowner and business owner looking to do it all at the shore! Property sold as is. Customer office entrance is in the front of the building....Owners entrance on the side of the building with additional parking spaces. Owners\' property disclosure form attached in the associated documents section. Owners\' property disclosure attached in associated docs.