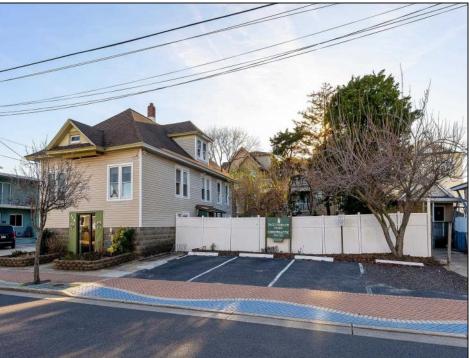

## **COMMENTS**

Opportunities Galore: MIXED USE Property. Keep it as is with the house & office. Convert the office to an apartment for rental income. Convert the office and make it part of a big 5 BR house. Mixed UseDOUBLE LOT zoned RESIDENTIAL and COMMERCIAL in the heart of Wildwood close to the beach. This large 80 x 100 lot is conveniently located in the heart of all that is happening in Wildwood on East Rio Grande Ave!! It is within easy walking distance to major restaurants and the beach. This is a large property that provides the homeowner with off street parking and privacy with a large fenced in backyard. The house occupies the second and third floors. The 2nd floor is where the large eat in kitchen, large living room, two bedrooms, bath and an additional sitting area are located. The finished attic occupies the 3rd bedroom, large closet and an abundance of storage. It is zoned GC (general commercial) and features a beautiful multi room office on the first floor with half bath, customer walk in access and convenient off street customer parking. This truly is a unique property for the homeowner and business owner looking to do it all at the shore! Property sold as is. Customer office entrance is in the front of the building....Owners entrance on the side of the building with additional parking spaces. Owners\' property disclosure form attached in the associated documents section. Owners\' property disclosure attached in associated docs.