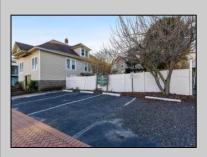

## COMMENTS

Opportunities Galore: MIXED USE Property. Keep it as is with the house & office. Convert the office to an apartment for rental income. Convert the office and make it part of a big 5 BR house. Mixed UseDOUBLE LOT zoned RESIDENTIAL and COMMERCIAL in the heart of Wildwood close to the beach. This large 80 x 100 lot is conveniently located in the heart of all that is happening in Wildwood on East Rio Grande Ave!! It is within easy walking distance to major restaurants and the beach. This is a large property that provides the homeowner with off street parking and privacy with a large fenced in backyard. The house occupies the second and third floors. The 2nd floor is where the large eat in kitchen, large living room, two bedrooms, bath and an additional sitting area are located. The finished attic occupies the 3rd bedroom, large closet and an abundance of storage. It is zoned GC (general commercial) and features a beautiful multi room office on the first floor with half bath, customer walk in access and convenient off street customer parking. This truly is a unique property for the homeowner and business owner looking to do it all at the shore! Property sold as is. Customer office entrance is in the front of the building....Owners entrance on the side of the building with additional parking spaces. Owners' property disclosure form attached in the associated documents section. Owners\' property disclosure attached in associated docs.