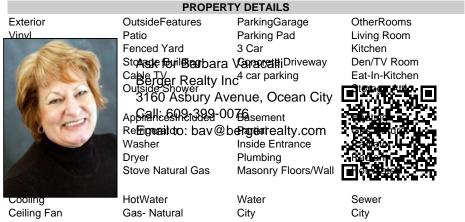

## COMMENTS

Opportunities Galore: MIXED USE Property. Keep it as is with the house & office. Convert the office to an apartment for rental income. Convert the office and make it part of a big 5 BR house. Mixed UseDOUBLE LOT zoned RESIDENTIAL and COMMERCIAL in the heart of Wildwood close to the beach. This large 80 x 100 lot is conveniently located in the heart of all that is happening in Wildwood on East Rio Grande Ave!! It is within easy walking distance to major restaurants and the beach. This is a large property that provides the homeowner with off street parking and privacy with a large fenced in backyard. The house occupies the second and third floors. The 2nd floor is where the large eat in kitchen, large living room, two bedrooms, bath and an additional sitting area are located. The finished attic occupies the 3rd bedroom, large closet and an abundance of storage. It is zoned GC (general commercial) and features a beautiful multi room office on the first floor with half bath, customer walk in access and convenient off street customer parking. This truly is a unique property for the homeowner and business owner looking to do it all at the shore! Property sold as is. Customer office entrance is in the front of the building....Owners entrance on the side of the building with additional parking spaces. Owners' property disclosure form attached in the associated documents section. Owners\' property disclosure attached in associated docs.