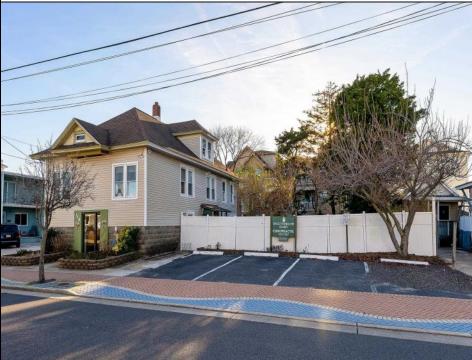

## COMMENTS

Opportunities Galore: MIXED USE Property. Keep it as is with the house & office. Convert the office to an apartment for rental income. Convert the office and make it part of a big 5 BR house. Mixed UseDOUBLE LOT zoned RESIDENTIAL and COMMERCIAL in the heart of Wildwood close to the beach. This large 80 x 100 lot is conveniently located in the heart of all that is happening in Wildwood on East Rio Grande Ave!! It is within easy walking distance to major restaurants and the beach. This is a large property that provides the homeowner with off street parking and privacy with a large fenced in backyard. The house occupies the second and third floors. The 2nd floor is where the large eat in kitchen, large living room, two bedrooms, bath and an additional sitting area are located. The finished attic occupies the 3rd bedroom, large closet and an abundance of storage. It is zoned GC (general commercial) and features a beautiful multi room office on the first floor with half bath, customer walk in access and convenient off street customer parking. This truly is a unique property for the homeowner and business owner looking to do it all at the shore! Property sold as is. Customer office entrance is in the front of the building....Owners entrance on the side of the building with additional parking spaces. Owners' property disclosure form attached in the associated documents section. Owners\' property disclosure attached in associated docs.