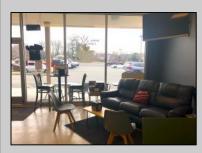

## **COMMENTS**

AVALON COFFEE & BAGEL is now available. Business and equipment only. Located in the North Cape Shopping Center. Recently updated and ready for a new business owner! Some features include: Unlimited parking spaces, gas heat and hot water, bagels are freshly made daily and are huge, new grill and air handler, double door commercial refrigerator, double door commercial freezer, ice machine, UBER eats & GrubHub in place, multiple coffee machines (refer to pictures but a full list of equipment will be provided), aside from soda fridge and a few other items- most what you see you get, POS system, 8 booths, 2 TV\'s, couch, tables, gas is roughly \$550 per month, signage included in lease, dumpsters included in lease, electric is roughly \$300 per month. Great coffee and bagels, hot breakfast sandwiches, pork roll, pastries, lunch wraps, grilled cheese, cheesesteaks, etc. Located at the busy intersection of Bayshore & Sandman Blvd. (RT.9). It\'s a great place to sit and chat with a friend, read a few lines from a good book, have a business meeting with colleagues or grab a hot coffee, breakfast sandwich, cheeseburger or other lunch specials to go!