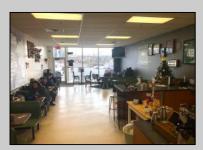

## **COMMENTS**

AVALON COFFEE & BAGEL is now available. Business and equipment only. Located in the North Cape Shopping Center. Recently updated and ready for a new business owner! Some features include: Unlimited parking spaces, gas heat and hot water, bagels are freshly made daily and are huge, new grill and air handler, double door commercial refrigerator, double door commercial freezer, ice machine, UBER eats & GrubHub in place, multiple coffee machines (refer to pictures but a full list of equipment will be provided), aside from soda fridge and a few other items- most what you see you get, POS system, 8 booths, 2 TV\'s, couch, tables, gas is roughly \$550 per month, signage included in lease, dumpsters included in lease, electric is roughly \$300 per month. Great coffee and bagels, hot breakfast sandwiches, pork roll, pastries, lunch wraps, grilled cheese, cheesesteaks, etc. Located at the busy intersection of Bayshore & Sandman Blvd. (RT.9). It\'s a great place to sit and chat with a friend, read a few lines from a good book, have a business meeting with colleagues or grab a hot coffee, breakfast sandwich, cheeseburger or other lunch specials to go!