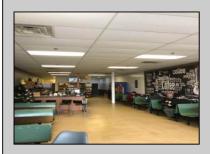

## **COMMENTS**

AVALON COFFEE & BAGEL is now available. Business and equipment only. Located in the North Cape Shopping Center. Recently updated and ready for a new business owner! Some features include: Unlimited parking spaces, gas heat and hot water, bagels are freshly made daily and are huge, new grill and air handler, double door commercial refrigerator, double door commercial freezer, ice machine, UBER eats & GrubHub in place, multiple coffee machines (refer to pictures but a full list of equipment will be provided), aside from soda fridge and a few other items- most what you see you get, POS system, 8 booths, 2 TV\'s, couch, tables, gas is roughly \$550 per month, signage included in lease, dumpsters included in lease, electric is roughly \$300 per month. Great coffee and bagels, hot breakfast sandwiches, pork roll, pastries, lunch wraps, grilled cheese, cheesesteaks, etc. Located at the busy intersection of Bayshore & Sandman Blvd. (RT.9). It\'s a great place to sit and chat with a friend, read a few lines from a good book, have a business meeting with colleagues or grab a hot coffee, breakfast sandwich, cheeseburger or other lunch specials to go!