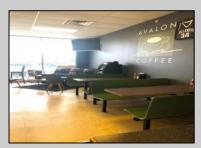

## **COMMENTS**

AVALON COFFEE & BAGEL is now available. Business and equipment only. Located in the North Cape Shopping Center. Recently updated and ready for a new business owner! Some features include: Unlimited parking spaces, gas heat and hot water, bagels are freshly made daily and are huge, new grill and air handler, double door commercial refrigerator, double door commercial freezer, ice machine, UBER eats & GrubHub in place, multiple coffee machines (refer to pictures but a full list of equipment will be provided), aside from soda fridge and a few other items- most what you see you get, POS system, 8 booths, 2 TV\'s, couch, tables, gas is roughly \$550 per month, signage included in lease, dumpsters included in lease, electric is roughly \$300 per month. Great coffee and bagels, hot breakfast sandwiches, pork roll, pastries, lunch wraps, grilled cheese, cheesesteaks, etc. Located at the busy intersection of Bayshore & Sandman Blvd. (RT.9). It\'s a great place to sit and chat with a friend, read a few lines from a good book, have a business meeting with colleagues or grab a hot coffee, breakfast sandwich, cheeseburger or other lunch specials to go!