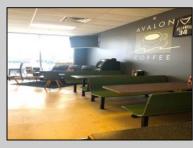

## COMMENTS

AVALON COFFEE & BAGEL is now available. Business and equipment only. Located in the North Cape Shopping Center. Recently updated and ready for a new business owner! Some features include: Unlimited parking spaces, gas heat and hot water, bagels are freshly made daily and are huge, new grill and air handler, double door commercial refrigerator, double door commercial freezer, ice machine, UBER eats & GrubHub in place, multiple coffee machines (refer to pictures but a full list of equipment will be provided), aside from soda fridge and a few other items- most what you see you get, POS system, 8 booths, 2 TV\'s, couch, tables, gas is roughly \$550 per month, signage included in lease, dumpsters included in lease, electric is roughly \$300 per month. Great coffee and bagels, hot breakfast sandwiches, pork roll, pastries, lunch wraps, grilled cheese, cheesesteaks, etc. Located at the busy intersection of Bayshore & Sandman Blvd. (RT.9). It\'s a great place to sit and chat with a friend, read a few lines from a good book, have a business meeting with colleagues or grab a hot coffee, breakfast sandwich, cheeseburger or other lunch specials to go!

**OutsideFeatures** Sign

**PROPERTY DETAILS** ParkingGarage 11 Or More Spaces

OtherRooms Coffee Shop Other (See Remarks)

**InteriorFeatures** 220 Volt Electricity **Display Window** Fire Sprinkler System Handicap Features Restroom Smoke/Fire Alarm Storage