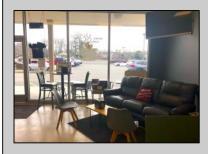

## COMMENTS

AVALON COFFEE & BAGEL is now available. Business and equipment only. Located in the North Cape Shopping Center. Recently updated and ready for a new business owner! Some features include: Unlimited parking spaces, gas heat and hot water, bagels are freshly made daily and are huge, new grill and air handler, double door commercial refrigerator, double door commercial freezer, ice machine, UBER eats & GrubHub in place, multiple coffee machines (refer to pictures but a full list of equipment will be provided), aside from soda fridge and a few other items- most what you see you get, POS system, 8 booths, 2 TV\'s, couch, tables, gas is roughly \$550 per month, signage included in lease, dumpsters included in lease, electric is roughly \$300 per month. Great coffee and bagels, hot breakfast sandwiches, pork roll, pastries, lunch wraps, grilled cheese, cheesesteaks, etc. Located at the busy intersection of Bayshore & Sandman Blvd. (RT.9). It\'s a great place to sit and chat with a friend, read a few lines from a good book, have a business meeting with colleagues or grab a hot coffee, breakfast sandwich, cheeseburger or other lunch specials to go!

**OutsideFeatures** Sign

**PROPERTY DETAILS** ParkingGarage 11 Or More Spaces

OtherRooms Coffee Shop Other (See Remarks)

**InteriorFeatures** 220 Volt Electricity **Display Window** Fire Sprinkler System Handicap Features Restroom Smoke/Fire Alarm Storage