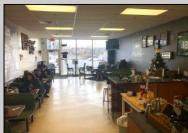

## COMMENTS

AVALON COFFEE & BAGEL is now available. Business and equipment only. Located in the North Cape Shopping Center. Recently updated and ready for a new business owner! Some features include: Unlimited parking spaces, gas heat and hot water, bagels are freshly made daily and are huge, new grill and air handler, double door commercial refrigerator, double door commercial freezer, ice machine, UBER eats & GrubHub in place, multiple coffee machines (refer to pictures but a full list of equipment will be provided), aside from soda fridge and a few other items- most what you see you get, POS system, 8 booths, 2 TV\'s, couch, tables, gas is roughly \$550 per month, signage included in lease, dumpsters included in lease, electric is roughly \$300 per month. Great coffee and bagels, hot breakfast sandwiches, pork roll, pastries, lunch wraps, grilled cheese, cheesesteaks, etc. Located at the busy intersection of Bayshore & Sandman Blvd. (RT.9). It\'s a great place to sit and chat with a friend, read a few lines from a good book, have a business meeting with colleagues or grab a hot coffee, breakfast sandwich, cheeseburger or other lunch specials to go!

**OutsideFeatures** Sign

**PROPERTY DETAILS** ParkingGarage 11 Or More Spaces

OtherRooms Coffee Shop Other (See Remarks)

**InteriorFeatures** 220 Volt Electricity **Display Window** Fire Sprinkler System Handicap Features Restroom Smoke/Fire Alarm Storage