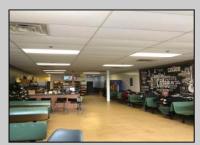

## COMMENTS

AVALON COFFEE & BAGEL is now available. Business and equipment only. Located in the North Cape Shopping Center. Recently updated and ready for a new business owner! Some features include: Unlimited parking spaces, gas heat and hot water, bagels are freshly made daily and are huge, new grill and air handler, double door commercial refrigerator, double door commercial freezer, ice machine, UBER eats & GrubHub in place, multiple coffee machines (refer to pictures but a full list of equipment will be provided), aside from soda fridge and a few other items- most what you see you get, POS system, 8 booths, 2 TV\'s, couch, tables, gas is roughly \$550 per month, signage included in lease, dumpsters included in lease, electric is roughly \$300 per month. Great coffee and bagels, hot breakfast sandwiches, pork roll, pastries, lunch wraps, grilled cheese, cheesesteaks, etc. Located at the busy intersection of Bayshore & Sandman Blvd. (RT.9). It\'s a great place to sit and chat with a friend, read a few lines from a good book, have a business meeting with colleagues or grab a hot coffee, breakfast sandwich, cheeseburger or other lunch specials to go!

**OutsideFeatures** Sign

**PROPERTY DETAILS** ParkingGarage 11 Or More Spaces

OtherRooms Coffee Shop Other (See Remarks)

**InteriorFeatures** 220 Volt Electricity **Display Window** Fire Sprinkler System Handicap Features Restroom Smoke/Fire Alarm Storage