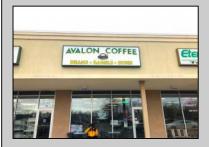

## **COMMENTS**

AVALON COFFEE & BAGEL is now available. Business and equipment only. Located in the North Cape Shopping Center. Recently updated and ready for a new business owner! Some features include: Unlimited parking spaces, gas heat and hot water, bagels are freshly made daily and are huge, new grill and air handler, double door commercial refrigerator, double door commercial freezer, ice machine, UBER eats & GrubHub in place, multiple coffee machines (refer to pictures but a full list of equipment will be provided), aside from soda fridge and a few other items- most what you see you get, POS system, 8 booths, 2 TV\'s, couch, tables, gas is roughly \$550 per month, signage included in lease, dumpsters included in lease, electric is roughly \$300 per month. Great coffee and bagels, hot breakfast sandwiches, pork roll, pastries, lunch wraps, grilled cheese, cheesesteaks, etc. Located at the busy intersection of Bayshore & Sandman Blvd. (RT.9). It\'s a great place to sit and chat with a friend, read a few lines from a good book, have a business meeting with colleagues or grab a hot coffee, breakfast sandwich, cheeseburger or other lunch specials to go!