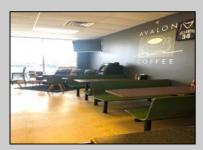

## **COMMENTS**

AVALON COFFEE & BAGEL is now available. Business and equipment only. Located in the North Cape Shopping Center. Recently updated and ready for a new business owner! Some features include: Unlimited parking spaces, gas heat and hot water, bagels are freshly made daily and are huge, new grill and air handler, double door commercial refrigerator, double door commercial freezer, ice machine, UBER eats & GrubHub in place, multiple coffee machines (refer to pictures but a full list of equipment will be provided), aside from soda fridge and a few other items- most what you see you get, POS system, 8 booths, 2 TV\'s, couch, tables, gas is roughly \$550 per month, signage included in lease, dumpsters included in lease, electric is roughly \$300 per month. Great coffee and bagels, hot breakfast sandwiches, pork roll, pastries, lunch wraps, grilled cheese, cheesesteaks, etc. Located at the busy intersection of Bayshore & Sandman Blvd. (RT.9). It\'s a great place to sit and chat with a friend, read a few lines from a good book, have a business meeting with colleagues or grab a hot coffee, breakfast sandwich, cheeseburger or other lunch specials to go!