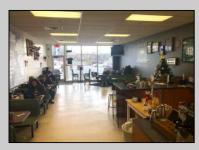

## **COMMENTS**

AVALON COFFEE & BAGEL is now available. Business and equipment only. Located in the North Cape Shopping Center. Recently updated and ready for a new business owner! Some features include: Unlimited parking spaces, gas heat and hot water, bagels are freshly made daily and are huge, new grill and air handler, double door commercial refrigerator, double door commercial freezer, ice machine, UBER eats & GrubHub in place, multiple coffee machines (refer to pictures but a full list of equipment will be provided), aside from soda fridge and a few other items- most what you see you get, POS system, 8 booths, 2 TV\'s, couch, tables, gas is roughly \$550 per month, signage included in lease, dumpsters included in lease, electric is roughly \$300 per month. Great coffee and bagels, hot breakfast sandwiches, pork roll, pastries, lunch wraps, grilled cheese, cheesesteaks, etc. Located at the busy intersection of Bayshore & Sandman Blvd. (RT.9). It\'s a great place to sit and chat with a friend, read a few lines from a good book, have a business meeting with colleagues or grab a hot coffee, breakfast sandwich, cheeseburger or other lunch specials to go!