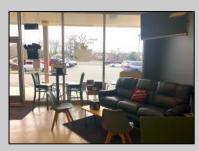

## **COMMENTS**

AVALON COFFEE & BAGEL is now available. Business and equipment only. Located in the North Cape Shopping Center. Recently updated and ready for a new business owner! Some features include: Unlimited parking spaces, gas heat and hot water, bagels are freshly made daily and are huge, new grill and air handler, double door commercial refrigerator, double door commercial freezer, ice machine, UBER eats & GrubHub in place, multiple coffee machines (refer to pictures but a full list of equipment will be provided), aside from soda fridge and a few other items- most what you see you get, POS system, 8 booths, 2 TV\'s, couch, tables, gas is roughly \$550 per month, signage included in lease, dumpsters included in lease, electric is roughly \$300 per month. Great coffee and bagels, hot breakfast sandwiches, pork roll, pastries, lunch wraps, grilled cheese, cheesesteaks, etc. Located at the busy intersection of Bayshore & Sandman Blvd. (RT.9). It\'s a great place to sit and chat with a friend, read a few lines from a good book, have a business meeting with colleagues or grab a hot coffee, breakfast sandwich, cheeseburger or other lunch specials to go!