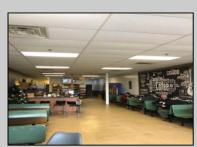

## **COMMENTS**

AVALON COFFEE & BAGEL is now available. Business and equipment only. Located in the North Cape Shopping Center. Recently updated and ready for a new business owner! Some features include: Unlimited parking spaces, gas heat and hot water, bagels are freshly made daily and are huge, new grill and air handler, double door commercial refrigerator, double door commercial freezer, ice machine, UBER eats & GrubHub in place, multiple coffee machines (refer to pictures but a full list of equipment will be provided), aside from soda fridge and a few other items- most what you see you get, POS system, 8 booths, 2 TV\'s, couch, tables, gas is roughly \$550 per month, signage included in lease, dumpsters included in lease, electric is roughly \$300 per month. Great coffee and bagels, hot breakfast sandwiches, pork roll, pastries, lunch wraps, grilled cheese, cheesesteaks, etc. Located at the busy intersection of Bayshore & Sandman Blvd. (RT.9). It\'s a great place to sit and chat with a friend, read a few lines from a good book, have a business meeting with colleagues or grab a hot coffee, breakfast sandwich, cheeseburger or other lunch specials to go!