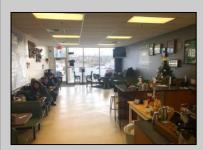

## **COMMENTS**

AVALON COFFEE & BAGEL is now available. Business and equipment only. Located in the North Cape Shopping Center. Recently updated and ready for a new business owner! Some features include: Unlimited parking spaces, gas heat and hot water, bagels are freshly made daily and are huge, new grill and air handler, double door commercial refrigerator, double door commercial freezer, ice machine, UBER eats & GrubHub in place, multiple coffee machines (refer to pictures but a full list of equipment will be provided), aside from soda fridge and a few other items- most what you see you get, POS system, 8 booths, 2 TV\'s, couch, tables, gas is roughly \$550 per month, signage included in lease, dumpsters included in lease, electric is roughly \$300 per month. Great coffee and bagels, hot breakfast sandwiches, pork roll, pastries, lunch wraps, grilled cheese, cheesesteaks, etc. Located at the busy intersection of Bayshore & Sandman Blvd. (RT.9). It\'s a great place to sit and chat with a friend, read a few lines from a good book, have a business meeting with colleagues or grab a hot coffee, breakfast sandwich, cheeseburger or other lunch specials to go!