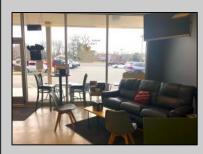

## **COMMENTS**

AVALON COFFEE & BAGEL is now available. Business and equipment only. Located in the North Cape Shopping Center. Recently updated and ready for a new business owner! Some features include: Unlimited parking spaces, gas heat and hot water, bagels are freshly made daily and are huge, new grill and air handler, double door commercial refrigerator, double door commercial freezer, ice machine, UBER eats & GrubHub in place, multiple coffee machines (refer to pictures but a full list of equipment will be provided), aside from soda fridge and a few other items- most what you see you get, POS system, 8 booths, 2 TV\'s, couch, tables, gas is roughly \$550 per month, signage included in lease, dumpsters included in lease, electric is roughly \$300 per month. Great coffee and bagels, hot breakfast sandwiches, pork roll, pastries, lunch wraps, grilled cheese, cheesesteaks, etc. Located at the busy intersection of Bayshore & Sandman Blvd. (RT.9). It\'s a great place to sit and chat with a friend, read a few lines from a good book, have a business meeting with colleagues or grab a hot coffee, breakfast sandwich, cheeseburger or other lunch specials to go!