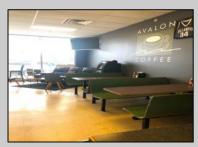

## **COMMENTS**

AVALON COFFEE & BAGEL is now available. Business and equipment only. Located in the North Cape Shopping Center. Recently updated and ready for a new business owner! Some features include: Unlimited parking spaces, gas heat and hot water, bagels are freshly made daily and are huge, new grill and air handler, double door commercial refrigerator, double door commercial freezer, ice machine, UBER eats & GrubHub in place, multiple coffee machines (refer to pictures but a full list of equipment will be provided), aside from soda fridge and a few other items- most what you see you get, POS system, 8 booths, 2 TV\'s, couch, tables, gas is roughly \$550 per month, signage included in lease, dumpsters included in lease, electric is roughly \$300 per month. Great coffee and bagels, hot breakfast sandwiches, pork roll, pastries, lunch wraps, grilled cheese, cheesesteaks, etc. Located at the busy intersection of Bayshore & Sandman Blvd. (RT.9). It\'s a great place to sit and chat with a friend, read a few lines from a good book, have a business meeting with colleagues or grab a hot coffee, breakfast sandwich, cheeseburger or other lunch specials to go!