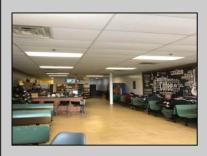

## **COMMENTS**

AVALON COFFEE & BAGEL is now available. Business and equipment only. Located in the North Cape Shopping Center. Recently updated and ready for a new business owner! Some features include: Unlimited parking spaces, gas heat and hot water, bagels are freshly made daily and are huge, new grill and air handler, double door commercial refrigerator, double door commercial freezer, ice machine, UBER eats & GrubHub in place, multiple coffee machines (refer to pictures but a full list of equipment will be provided), aside from soda fridge and a few other items- most what you see you get, POS system, 8 booths, 2 TV\'s, couch, tables, gas is roughly \$550 per month, signage included in lease, dumpsters included in lease, electric is roughly \$300 per month. Great coffee and bagels, hot breakfast sandwiches, pork roll, pastries, lunch wraps, grilled cheese, cheesesteaks, etc. Located at the busy intersection of Bayshore & Sandman Blvd. (RT.9). It\'s a great place to sit and chat with a friend, read a few lines from a good book, have a business meeting with colleagues or grab a hot coffee, breakfast sandwich, cheeseburger or other lunch specials to go!