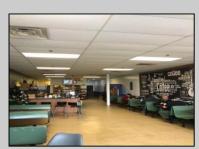

## **COMMENTS**

AVALON COFFEE & BAGEL is now available. Business and equipment only. Located in the North Cape Shopping Center. Recently updated and ready for a new business owner! Some features include: Unlimited parking spaces, gas heat and hot water, bagels are freshly made daily and are huge, new grill and air handler, double door commercial refrigerator, double door commercial freezer, ice machine, UBER eats & GrubHub in place, multiple coffee machines (refer to pictures but a full list of equipment will be provided), aside from soda fridge and a few other items- most what you see you get, POS system, 8 booths, 2 TV\'s, couch, tables, gas is roughly \$550 per month, signage included in lease, dumpsters included in lease, electric is roughly \$300 per month. Great coffee and bagels, hot breakfast sandwiches, pork roll, pastries, lunch wraps, grilled cheese, cheesesteaks, etc. Located at the busy intersection of Bayshore & Sandman Blvd. (RT.9). It\'s a great place to sit and chat with a friend, read a few lines from a good book, have a business meeting with colleagues or grab a hot coffee, breakfast sandwich, cheeseburger or other lunch specials to go!