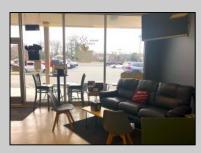

## **COMMENTS**

AVALON COFFEE & BAGEL is now available. Business and equipment only. Located in the North Cape Shopping Center. Recently updated and ready for a new business owner! Some features include: Unlimited parking spaces, gas heat and hot water, bagels are freshly made daily and are huge, new grill and air handler, double door commercial refrigerator, double door commercial freezer, ice machine, UBER eats & GrubHub in place, multiple coffee machines (refer to pictures but a full list of equipment will be provided), aside from soda fridge and a few other items- most what you see you get, POS system, 8 booths, 2 TV\'s, couch, tables, gas is roughly \$550 per month, signage included in lease, dumpsters included in lease, electric is roughly \$300 per month. Great coffee and bagels, hot breakfast sandwiches, pork roll, pastries, lunch wraps, grilled cheese, cheesesteaks, etc. Located at the busy intersection of Bayshore & Sandman Blvd. (RT.9). It\'s a great place to sit and chat with a friend, read a few lines from a good book, have a business meeting with colleagues or grab a hot coffee, breakfast sandwich, cheeseburger or other lunch specials to go!