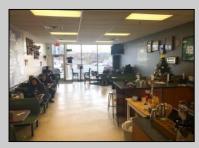

## **COMMENTS**

AVALON COFFEE & BAGEL is now available. Business and equipment only. Located in the North Cape Shopping Center. Recently updated and ready for a new business owner! Some features include: Unlimited parking spaces, gas heat and hot water, bagels are freshly made daily and are huge, new grill and air handler, double door commercial refrigerator, double door commercial freezer, ice machine, UBER eats & GrubHub in place, multiple coffee machines (refer to pictures but a full list of equipment will be provided), aside from soda fridge and a few other items- most what you see you get, POS system, 8 booths, 2 TV\'s, couch, tables, gas is roughly \$550 per month, signage included in lease, dumpsters included in lease, electric is roughly \$300 per month. Great coffee and bagels, hot breakfast sandwiches, pork roll, pastries, lunch wraps, grilled cheese, cheesesteaks, etc. Located at the busy intersection of Bayshore & Sandman Blvd. (RT.9). It\'s a great place to sit and chat with a friend, read a few lines from a good book, have a business meeting with colleagues or grab a hot coffee, breakfast sandwich, cheeseburger or other lunch specials to go!