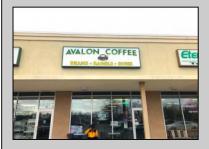

## **COMMENTS**

AVALON COFFEE & BAGEL is now available. Business and equipment only. Located in the North Cape Shopping Center. Recently updated and ready for a new business owner! Some features include: Unlimited parking spaces, gas heat and hot water, bagels are freshly made daily and are huge, new grill and air handler, double door commercial refrigerator, double door commercial freezer, ice machine, UBER eats & GrubHub in place, multiple coffee machines (refer to pictures but a full list of equipment will be provided), aside from soda fridge and a few other items- most what you see you get, POS system, 8 booths, 2 TV\'s, couch, tables, gas is roughly \$550 per month, signage included in lease, dumpsters included in lease, electric is roughly \$300 per month. Great coffee and bagels, hot breakfast sandwiches, pork roll, pastries, lunch wraps, grilled cheese, cheesesteaks, etc. Located at the busy intersection of Bayshore & Sandman Blvd. (RT.9). It\'s a great place to sit and chat with a friend, read a few lines from a good book, have a business meeting with colleagues or grab a hot coffee, breakfast sandwich, cheeseburger or other lunch specials to go!