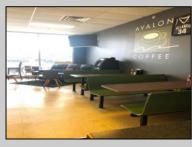

## COMMENTS

AVALON COFFEE & BAGEL is now available. Business and equipment only. Located in the North Cape Shopping Center. Recently updated and ready for a new business owner! Some features include: Unlimited parking spaces, gas heat and hot water, bagels are freshly made daily and are huge, new grill and air handler, double door commercial refrigerator, double door commercial freezer, ice machine, UBER eats & GrubHub in place, multiple coffee machines (refer to pictures but a full list of equipment will be provided), aside from soda fridge and a few other items- most what you see you get, POS system, 8 booths, 2 TV\'s, couch, tables, gas is roughly \$550 per month, signage included in lease, dumpsters included in lease, electric is roughly \$300 per month. Great coffee and bagels, hot breakfast sandwiches, pork roll, pastries, lunch wraps, grilled cheese, cheesesteaks, etc. Located at the busy intersection of Bayshore & Sandman Blvd. (RT.9). It\'s a great place to sit and chat with a friend, read a few lines from a good book, have a business meeting with colleagues or grab a hot coffee, breakfast sandwich, cheeseburger or other lunch specials to go!