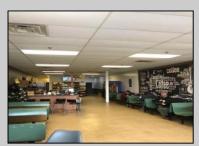

## COMMENTS

AVALON COFFEE & BAGEL is now available. Business and equipment only. Located in the North Cape Shopping Center. Recently updated and ready for a new business owner! Some features include: Unlimited parking spaces, gas heat and hot water, bagels are freshly made daily and are huge, new grill and air handler, double door commercial refrigerator, double door commercial freezer, ice machine, UBER eats & GrubHub in place, multiple coffee machines (refer to pictures but a full list of equipment will be provided), aside from soda fridge and a few other items- most what you see you get, POS system, 8 booths, 2 TV\'s, couch, tables, gas is roughly \$550 per month, signage included in lease, dumpsters included in lease, electric is roughly \$300 per month. Great coffee and bagels, hot breakfast sandwiches, pork roll, pastries, lunch wraps, grilled cheese, cheesesteaks, etc. Located at the busy intersection of Bayshore & Sandman Blvd. (RT.9). It\'s a great place to sit and chat with a friend, read a few lines from a good book, have a business meeting with colleagues or grab a hot coffee, breakfast sandwich, cheeseburger or other lunch specials to go!

**OutsideFeatures** Sign

**PROPERTY DETAILS** ParkingGarage 11 Or More Spaces Other (See Remarks)

OtherRooms Coffee Shop

**InteriorFeatures** 220 Volt Electricity **Display Window** Fire Sprinkler System Handicap Features Restroom Smoke/Fire Alarm Storage