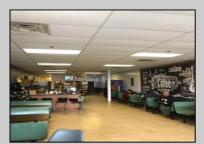

## COMMENTS

AVALON COFFEE & BAGEL is now available. Business and equipment only. Located in the North Cape Shopping Center. Recently updated and ready for a new business owner! Some features include: Unlimited parking spaces, gas heat and hot water, bagels are freshly made daily and are huge, new grill and air handler, double door commercial refrigerator, double door commercial freezer, ice machine, UBER eats & GrubHub in place, multiple coffee machines (refer to pictures but a full list of equipment will be provided), aside from soda fridge and a few other items- most what you see you get, POS system, 8 booths, 2 TV\'s, couch, tables, gas is roughly \$550 per month, signage included in lease, dumpsters included in lease, electric is roughly \$300 per month. Great coffee and bagels, hot breakfast sandwiches, pork roll, pastries, lunch wraps, grilled cheese, cheesesteaks, etc. Located at the busy intersection of Bayshore & Sandman Blvd. (RT.9). It\'s a great place to sit and chat with a friend, read a few lines from a good book, have a business meeting with colleagues or grab a hot coffee, breakfast sandwich, cheeseburger or other lunch specials to go!