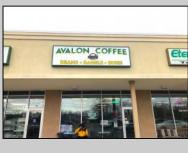

## COMMENTS

AVALON COFFEE & BAGEL is now available. Business and equipment only. Located in the North Cape Shopping Center. Recently updated and ready for a new business owner! Some features include: Unlimited parking spaces, gas heat and hot water, bagels are freshly made daily and are huge, new grill and air handler, double door commercial refrigerator, double door commercial freezer, ice machine, UBER eats & GrubHub in place, multiple coffee machines (refer to pictures but a full list of equipment will be provided), aside from soda fridge and a few other items- most what you see you get, POS system, 8 booths, 2 TV\'s, couch, tables, gas is roughly \$550 per month, signage included in lease, dumpsters included in lease, electric is roughly \$300 per month. Great coffee and bagels, hot breakfast sandwiches, pork roll, pastries, lunch wraps, grilled cheese, cheesesteaks, etc. Located at the busy intersection of Bayshore & Sandman Blvd. (RT.9). It\'s a great place to sit and chat with a friend, read a few lines from a good book, have a business meeting with colleagues or grab a hot coffee, breakfast sandwich, cheeseburger or other lunch specials to go!

**OutsideFeatures** Sign

**PROPERTY DETAILS** ParkingGarage OtherRooms 11 Or More Spaces Coffee Shop Other (See Remarks)

**InteriorFeatures** 220 Volt Electricity **Display Window** Fire Sprinkler System Handicap Features Restroom Smoke/Fire Alarm Storage