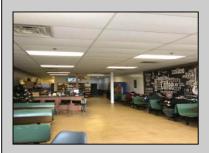

## **COMMENTS**

AVALON COFFEE & BAGEL is now available. Business and equipment only. Located in the North Cape Shopping Center. Recently updated and ready for a new business owner! Some features include: Unlimited parking spaces, gas heat and hot water, bagels are freshly made daily and are huge, new grill and air handler, double door commercial refrigerator, double door commercial freezer, ice machine, UBER eats & GrubHub in place, multiple coffee machines (refer to pictures but a full list of equipment will be provided), aside from soda fridge and a few other items- most what you see you get, POS system, 8 booths, 2 TV\'s, couch, tables, gas is roughly \$550 per month, signage included in lease, dumpsters included in lease, electric is roughly \$300 per month. Great coffee and bagels, hot breakfast sandwiches, pork roll, pastries, lunch wraps, grilled cheese, cheesesteaks, etc. Located at the busy intersection of Bayshore & Sandman Blvd. (RT.9). It\'s a great place to sit and chat with a friend, read a few lines from a good book, have a business meeting with colleagues or grab a hot coffee, breakfast sandwich, cheeseburger or other lunch specials to go!