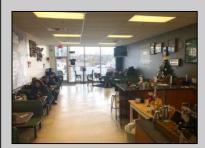

## **COMMENTS**

AVALON COFFEE & BAGEL is now available. Business and equipment only. Located in the North Cape Shopping Center. Recently updated and ready for a new business owner! Some features include: Unlimited parking spaces, gas heat and hot water, bagels are freshly made daily and are huge, new grill and air handler, double door commercial refrigerator, double door commercial freezer, ice machine, UBER eats & GrubHub in place, multiple coffee machines (refer to pictures but a full list of equipment will be provided), aside from soda fridge and a few other items- most what you see you get, POS system, 8 booths, 2 TV\'s, couch, tables, gas is roughly \$550 per month, signage included in lease, dumpsters included in lease, electric is roughly \$300 per month. Great coffee and bagels, hot breakfast sandwiches, pork roll, pastries, lunch wraps, grilled cheese, cheesesteaks, etc. Located at the busy intersection of Bayshore & Sandman Blvd. (RT.9). It\'s a great place to sit and chat with a friend, read a few lines from a good book, have a business meeting with colleagues or grab a hot coffee, breakfast sandwich, cheeseburger or other lunch specials to go!