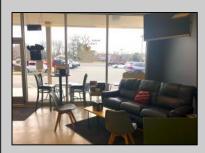

## **COMMENTS**

AVALON COFFEE & BAGEL is now available. Business and equipment only. Located in the North Cape Shopping Center. Recently updated and ready for a new business owner! Some features include: Unlimited parking spaces, gas heat and hot water, bagels are freshly made daily and are huge, new grill and air handler, double door commercial refrigerator, double door commercial freezer, ice machine, UBER eats & GrubHub in place, multiple coffee machines (refer to pictures but a full list of equipment will be provided), aside from soda fridge and a few other items- most what you see you get, POS system, 8 booths, 2 TV\'s, couch, tables, gas is roughly \$550 per month, signage included in lease, dumpsters included in lease, electric is roughly \$300 per month. Great coffee and bagels, hot breakfast sandwiches, pork roll, pastries, lunch wraps, grilled cheese, cheesesteaks, etc. Located at the busy intersection of Bayshore & Sandman Blvd. (RT.9). It\'s a great place to sit and chat with a friend, read a few lines from a good book, have a business meeting with colleagues or grab a hot coffee, breakfast sandwich, cheeseburger or other lunch specials to go!