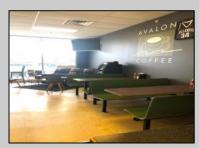

## **COMMENTS**

AVALON COFFEE & BAGEL is now available. Business and equipment only. Located in the North Cape Shopping Center. Recently updated and ready for a new business owner! Some features include: Unlimited parking spaces, gas heat and hot water, bagels are freshly made daily and are huge, new grill and air handler, double door commercial refrigerator, double door commercial freezer, ice machine, UBER eats & GrubHub in place, multiple coffee machines (refer to pictures but a full list of equipment will be provided), aside from soda fridge and a few other items- most what you see you get, POS system, 8 booths, 2 TV\'s, couch, tables, gas is roughly \$550 per month, signage included in lease, dumpsters included in lease, electric is roughly \$300 per month. Great coffee and bagels, hot breakfast sandwiches, pork roll, pastries, lunch wraps, grilled cheese, cheesesteaks, etc. Located at the busy intersection of Bayshore & Sandman Blvd. (RT.9). It\'s a great place to sit and chat with a friend, read a few lines from a good book, have a business meeting with colleagues or grab a hot coffee, breakfast sandwich, cheeseburger or other lunch specials to go!