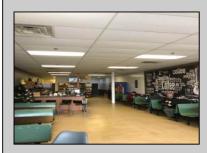

## **COMMENTS**

AVALON COFFEE & BAGEL is now available. Business and equipment only. Located in the North Cape Shopping Center. Recently updated and ready for a new business owner! Some features include: Unlimited parking spaces, gas heat and hot water, bagels are freshly made daily and are huge, new grill and air handler, double door commercial refrigerator, double door commercial freezer, ice machine, UBER eats & GrubHub in place, multiple coffee machines (refer to pictures but a full list of equipment will be provided), aside from soda fridge and a few other items- most what you see you get, POS system, 8 booths, 2 TV\'s, couch, tables, gas is roughly \$550 per month, signage included in lease, dumpsters included in lease, electric is roughly \$300 per month. Great coffee and bagels, hot breakfast sandwiches, pork roll, pastries, lunch wraps, grilled cheese, cheesesteaks, etc. Located at the busy intersection of Bayshore & Sandman Blvd. (RT.9). It\'s a great place to sit and chat with a friend, read a few lines from a good book, have a business meeting with colleagues or grab a hot coffee, breakfast sandwich, cheeseburger or other lunch specials to go!

## **PROPERTY DETAILS**

OutsideFeatures Sign

ParkingGarage 11 Or More Spaces Other (See Remarks)

OtherRooms Coffee Shop

InteriorFeatures 220 Volt Electricity Display Window Fire Sprinkler System Handicap Features Restroom Smoke/Fire Alarm Storage