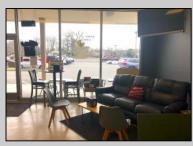

## **COMMENTS**

AVALON COFFEE & BAGEL is now available. Business and equipment only. Located in the North Cape Shopping Center. Recently updated and ready for a new business owner! Some features include: Unlimited parking spaces, gas heat and hot water, bagels are freshly made daily and are huge, new grill and air handler, double door commercial refrigerator, double door commercial freezer, ice machine, UBER eats & GrubHub in place, multiple coffee machines (refer to pictures but a full list of equipment will be provided), aside from soda fridge and a few other items- most what you see you get, POS system, 8 booths, 2 TV\'s, couch, tables, gas is roughly \$550 per month, signage included in lease, dumpsters included in lease, electric is roughly \$300 per month. Great coffee and bagels, hot breakfast sandwiches, pork roll, pastries, lunch wraps, grilled cheese, cheesesteaks, etc. Located at the busy intersection of Bayshore & Sandman Blvd. (RT.9). It\'s a great place to sit and chat with a friend, read a few lines from a good book, have a business meeting with colleagues or grab a hot coffee, breakfast sandwich, cheeseburger or other lunch specials to go!