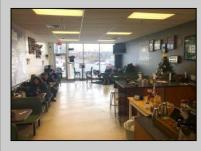

## **COMMENTS**

AVALON COFFEE & BAGEL is now available. Business and equipment only. Located in the North Cape Shopping Center. Recently updated and ready for a new business owner! Some features include: Unlimited parking spaces, gas heat and hot water, bagels are freshly made daily and are huge, new grill and air handler, double door commercial refrigerator, double door commercial freezer, ice machine, UBER eats & GrubHub in place, multiple coffee machines (refer to pictures but a full list of equipment will be provided), aside from soda fridge and a few other items- most what you see you get, POS system, 8 booths, 2 TV\'s, couch, tables, gas is roughly \$550 per month, signage included in lease, dumpsters included in lease, electric is roughly \$300 per month. Great coffee and bagels, hot breakfast sandwiches, pork roll, pastries, lunch wraps, grilled cheese, cheesesteaks, etc. Located at the busy intersection of Bayshore & Sandman Blvd. (RT.9). It\'s a great place to sit and chat with a friend, read a few lines from a good book, have a business meeting with colleagues or grab a hot coffee, breakfast sandwich, cheeseburger or other lunch specials to go!