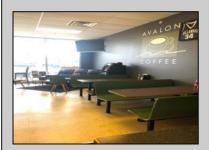

## **COMMENTS**

AVALON COFFEE & BAGEL is now available. Business and equipment only. Located in the North Cape Shopping Center. Recently updated and ready for a new business owner! Some features include: Unlimited parking spaces, gas heat and hot water, bagels are freshly made daily and are huge, new grill and air handler, double door commercial refrigerator, double door commercial freezer, ice machine, UBER eats & GrubHub in place, multiple coffee machines (refer to pictures but a full list of equipment will be provided), aside from soda fridge and a few other items- most what you see you get, POS system, 8 booths, 2 TV\'s, couch, tables, gas is roughly \$550 per month, signage included in lease, dumpsters included in lease, electric is roughly \$300 per month. Great coffee and bagels, hot breakfast sandwiches, pork roll, pastries, lunch wraps, grilled cheese, cheesesteaks, etc. Located at the busy intersection of Bayshore & Sandman Blvd. (RT.9). It\'s a great place to sit and chat with a friend, read a few lines from a good book, have a business meeting with colleagues or grab a hot coffee, breakfast sandwich, cheeseburger or other lunch specials to go!