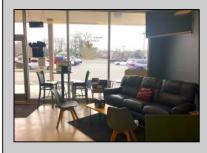

## COMMENTS

AVALON COFFEE & BAGEL is now available. Business and equipment only. Located in the North Cape Shopping Center. Recently updated and ready for a new business owner! Some features include: Unlimited parking spaces, gas heat and hot water, bagels are freshly made daily and are huge, new grill and air handler, double door commercial refrigerator, double door commercial freezer, ice machine, UBER eats & GrubHub in place, multiple coffee machines (refer to pictures but a full list of equipment will be provided), aside from soda fridge and a few other items- most what you see you get, POS system, 8 booths, 2 TV\'s, couch, tables, gas is roughly \$550 per month, signage included in lease, dumpsters included in lease, electric is roughly \$300 per month. Great coffee and bagels, hot breakfast sandwiches, pork roll, pastries, lunch wraps, grilled cheese, cheesesteaks, etc. Located at the busy intersection of Bayshore & Sandman Blvd. (RT.9). It\'s a great place to sit and chat with a friend, read a few lines from a good book, have a business meeting with colleagues or grab a hot coffee, breakfast sandwich, cheeseburger or other lunch specials to go!