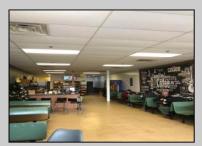

## COMMENTS

AVALON COFFEE & BAGEL is now available. Business and equipment only. Located in the North Cape Shopping Center. Recently updated and ready for a new business owner! Some features include: Unlimited parking spaces, gas heat and hot water, bagels are freshly made daily and are huge, new grill and air handler, double door commercial refrigerator, double door commercial freezer, ice machine, UBER eats & GrubHub in place, multiple coffee machines (refer to pictures but a full list of equipment will be provided), aside from soda fridge and a few other items- most what you see you get, POS system, 8 booths, 2 TV\'s, couch, tables, gas is roughly \$550 per month, signage included in lease, dumpsters included in lease, electric is roughly \$300 per month. Great coffee and bagels, hot breakfast sandwiches, pork roll, pastries, lunch wraps, grilled cheese, cheesesteaks, etc. Located at the busy intersection of Bayshore & Sandman Blvd. (RT.9). It\'s a great place to sit and chat with a friend, read a few lines from a good book, have a business meeting with colleagues or grab a hot coffee, breakfast sandwich, cheeseburger or other lunch specials to go!