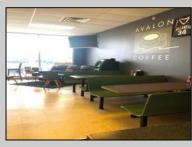

## COMMENTS

AVALON COFFEE & BAGEL is now available. Business and equipment only. Located in the North Cape Shopping Center. Recently updated and ready for a new business owner! Some features include: Unlimited parking spaces, gas heat and hot water, bagels are freshly made daily and are huge, new grill and air handler, double door commercial refrigerator, double door commercial freezer, ice machine, UBER eats & GrubHub in place, multiple coffee machines (refer to pictures but a full list of equipment will be provided), aside from soda fridge and a few other items- most what you see you get, POS system, 8 booths, 2 TV\'s, couch, tables, gas is roughly \$550 per month, signage included in lease, dumpsters included in lease, electric is roughly \$300 per month. Great coffee and bagels, hot breakfast sandwiches, pork roll, pastries, lunch wraps, grilled cheese, cheesesteaks, etc. Located at the busy intersection of Bayshore & Sandman Blvd. (RT.9). It\'s a great place to sit and chat with a friend, read a few lines from a good book, have a business meeting with colleagues or grab a hot coffee, breakfast sandwich, cheeseburger or other lunch specials to go!