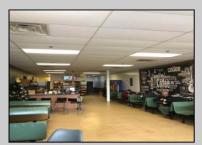

## COMMENTS

AVALON COFFEE & BAGEL is now available. Business and equipment only. Located in the North Cape Shopping Center. Recently updated and ready for a new business owner! Some features include: Unlimited parking spaces, gas heat and hot water, bagels are freshly made daily and are huge, new grill and air handler, double door commercial refrigerator, double door commercial freezer, ice machine, UBER eats & GrubHub in place, multiple coffee machines (refer to pictures but a full list of equipment will be provided), aside from soda fridge and a few other items- most what you see you get, POS system, 8 booths, 2 TV\'s, couch, tables, gas is roughly \$550 per month, signage included in lease, dumpsters included in lease, electric is roughly \$300 per month. Great coffee and bagels, hot breakfast sandwiches, pork roll, pastries, lunch wraps, grilled cheese, cheesesteaks, etc. Located at the busy intersection of Bayshore & Sandman Blvd. (RT.9). It\'s a great place to sit and chat with a friend, read a few lines from a good book, have a business meeting with colleagues or grab a hot coffee, breakfast sandwich, cheeseburger or other lunch specials to go!