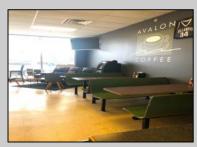

## **COMMENTS**

AVALON COFFEE & BAGEL is now available. Business and equipment only. Located in the North Cape Shopping Center. Recently updated and ready for a new business owner! Some features include: Unlimited parking spaces, gas heat and hot water, bagels are freshly made daily and are huge, new grill and air handler, double door commercial refrigerator, double door commercial freezer, ice machine, UBER eats & GrubHub in place, multiple coffee machines (refer to pictures but a full list of equipment will be provided), aside from soda fridge and a few other items- most what you see you get, POS system, 8 booths, 2 TV\'s, couch, tables, gas is roughly \$550 per month, signage included in lease, dumpsters included in lease, electric is roughly \$300 per month. Great coffee and bagels, hot breakfast sandwiches, pork roll, pastries, lunch wraps, grilled cheese, cheesesteaks, etc. Located at the busy intersection of Bayshore & Sandman Blvd. (RT.9). It\'s a great place to sit and chat with a friend, read a few lines from a good book, have a business meeting with colleagues or grab a hot coffee, breakfast sandwich, cheeseburger or other lunch specials to go!