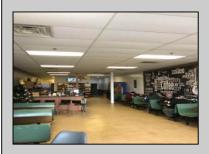

## **COMMENTS**

AVALON COFFEE & BAGEL is now available. Business and equipment only. Located in the North Cape Shopping Center. Recently updated and ready for a new business owner! Some features include: Unlimited parking spaces, gas heat and hot water, bagels are freshly made daily and are huge, new grill and air handler, double door commercial refrigerator, double door commercial freezer, ice machine, UBER eats & GrubHub in place, multiple coffee machines (refer to pictures but a full list of equipment will be provided), aside from soda fridge and a few other items- most what you see you get, POS system, 8 booths, 2 TV\'s, couch, tables, gas is roughly \$550 per month, signage included in lease, dumpsters included in lease, electric is roughly \$300 per month. Great coffee and bagels, hot breakfast sandwiches, pork roll, pastries, lunch wraps, grilled cheese, cheesesteaks, etc. Located at the busy intersection of Bayshore & Sandman Blvd. (RT.9). It\'s a great place to sit and chat with a friend, read a few lines from a good book, have a business meeting with colleagues or grab a hot coffee, breakfast sandwich, cheeseburger or other lunch specials to go!