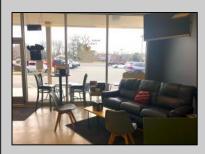

## **COMMENTS**

AVALON COFFEE & BAGEL is now available. Business and equipment only. Located in the North Cape Shopping Center. Recently updated and ready for a new business owner! Some features include: Unlimited parking spaces, gas heat and hot water, bagels are freshly made daily and are huge, new grill and air handler, double door commercial refrigerator, double door commercial freezer, ice machine, UBER eats & GrubHub in place, multiple coffee machines (refer to pictures but a full list of equipment will be provided), aside from soda fridge and a few other items- most what you see you get, POS system, 8 booths, 2 TV\'s, couch, tables, gas is roughly \$550 per month, signage included in lease, dumpsters included in lease, electric is roughly \$300 per month. Great coffee and bagels, hot breakfast sandwiches, pork roll, pastries, lunch wraps, grilled cheese, cheesesteaks, etc. Located at the busy intersection of Bayshore & Sandman Blvd. (RT.9). It\'s a great place to sit and chat with a friend, read a few lines from a good book, have a business meeting with colleagues or grab a hot coffee, breakfast sandwich, cheeseburger or other lunch specials to go!