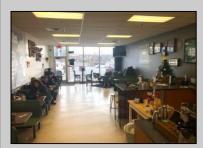

## **COMMENTS**

AVALON COFFEE & BAGEL is now available. Business and equipment only. Located in the North Cape Shopping Center. Recently updated and ready for a new business owner! Some features include: Unlimited parking spaces, gas heat and hot water, bagels are freshly made daily and are huge, new grill and air handler, double door commercial refrigerator, double door commercial freezer, ice machine, UBER eats & GrubHub in place, multiple coffee machines (refer to pictures but a full list of equipment will be provided), aside from soda fridge and a few other items- most what you see you get, POS system, 8 booths, 2 TV\'s, couch, tables, gas is roughly \$550 per month, signage included in lease, dumpsters included in lease, electric is roughly \$300 per month. Great coffee and bagels, hot breakfast sandwiches, pork roll, pastries, lunch wraps, grilled cheese, cheesesteaks, etc. Located at the busy intersection of Bayshore & Sandman Blvd. (RT.9). It\'s a great place to sit and chat with a friend, read a few lines from a good book, have a business meeting with colleagues or grab a hot coffee, breakfast sandwich, cheeseburger or other lunch specials to go!