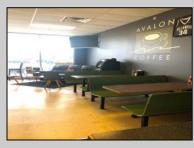

## COMMENTS

AVALON COFFEE & BAGEL is now available. Business and equipment only. Located in the North Cape Shopping Center. Recently updated and ready for a new business owner! Some features include: Unlimited parking spaces, gas heat and hot water, bagels are freshly made daily and are huge, new grill and air handler, double door commercial refrigerator, double door commercial freezer, ice machine, UBER eats & GrubHub in place, multiple coffee machines (refer to pictures but a full list of equipment will be provided), aside from soda fridge and a few other items- most what you see you get, POS system, 8 booths, 2 TV\'s, couch, tables, gas is roughly \$550 per month, signage included in lease, dumpsters included in lease, electric is roughly \$300 per month. Great coffee and bagels, hot breakfast sandwiches, pork roll, pastries, lunch wraps, grilled cheese, cheesesteaks, etc. Located at the busy intersection of Bayshore & Sandman Blvd. (RT.9). It\'s a great place to sit and chat with a friend, read a few lines from a good book, have a business meeting with colleagues or grab a hot coffee, breakfast sandwich, cheeseburger or other lunch specials to go!