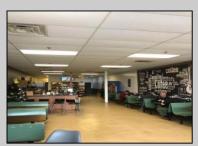

## COMMENTS

AVALON COFFEE & BAGEL is now available. Business and equipment only. Located in the North Cape Shopping Center. Recently updated and ready for a new business owner! Some features include: Unlimited parking spaces, gas heat and hot water, bagels are freshly made daily and are huge, new grill and air handler, double door commercial refrigerator, double door commercial freezer, ice machine, UBER eats & GrubHub in place, multiple coffee machines (refer to pictures but a full list of equipment will be provided), aside from soda fridge and a few other items- most what you see you get, POS system, 8 booths, 2 TV\'s, couch, tables, gas is roughly \$550 per month, signage included in lease, dumpsters included in lease, electric is roughly \$300 per month. Great coffee and bagels, hot breakfast sandwiches, pork roll, pastries, lunch wraps, grilled cheese, cheesesteaks, etc. Located at the busy intersection of Bayshore & Sandman Blvd. (RT.9). It\'s a great place to sit and chat with a friend, read a few lines from a good book, have a business meeting with colleagues or grab a hot coffee, breakfast sandwich, cheeseburger or other lunch specials to go!

**OutsideFeatures** Sign

**PROPERTY DETAILS** ParkingGarage 11 Or More Spaces Other (See Remarks)

Ask for Matthew Bader

Berger Realty Inc

OtherRooms Coffee Shop

**InteriorFeatures** 220 Volt Electricity **Display Window** Fire Sprinkler System Handicap Features Restroom Smoke/Fire Alarm Storage