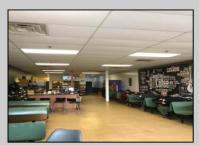

## COMMENTS

AVALON COFFEE & BAGEL is now available. Business and equipment only. Located in the North Cape Shopping Center. Recently updated and ready for a new business owner! Some features include: Unlimited parking spaces, gas heat and hot water, bagels are freshly made daily and are huge, new grill and air handler, double door commercial refrigerator, double door commercial freezer, ice machine, UBER eats & GrubHub in place, multiple coffee machines (refer to pictures but a full list of equipment will be provided), aside from soda fridge and a few other items- most what you see you get, POS system, 8 booths, 2 TV\'s, couch, tables, gas is roughly \$550 per month, signage included in lease, dumpsters included in lease, electric is roughly \$300 per month. Great coffee and bagels, hot breakfast sandwiches, pork roll, pastries, lunch wraps, grilled cheese, cheesesteaks, etc. Located at the busy intersection of Bayshore & Sandman Blvd. (RT.9). It\'s a great place to sit and chat with a friend, read a few lines from a good book, have a business meeting with colleagues or grab a hot coffee, breakfast sandwich, cheeseburger or other lunch specials to go!

**OutsideFeatures** Sign

**PROPERTY DETAILS** ParkingGarage 11 Or More Spaces

OtherRooms Coffee Shop Other (See Remarks)

**InteriorFeatures** 220 Volt Electricity **Display Window** Fire Sprinkler System Handicap Features Restroom Smoke/Fire Alarm Storage