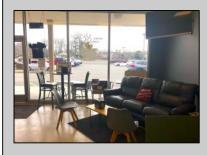

## COMMENTS

AVALON COFFEE & BAGEL is now available. Business and equipment only. Located in the North Cape Shopping Center. Recently updated and ready for a new business owner! Some features include: Unlimited parking spaces, gas heat and hot water, bagels are freshly made daily and are huge, new grill and air handler, double door commercial refrigerator, double door commercial freezer, ice machine, UBER eats & GrubHub in place, multiple coffee machines (refer to pictures but a full list of equipment will be provided), aside from soda fridge and a few other items- most what you see you get, POS system, 8 booths, 2 TV\'s, couch, tables, gas is roughly \$550 per month, signage included in lease, dumpsters included in lease, electric is roughly \$300 per month. Great coffee and bagels, hot breakfast sandwiches, pork roll, pastries, lunch wraps, grilled cheese, cheesesteaks, etc. Located at the busy intersection of Bayshore & Sandman Blvd. (RT.9). It\'s a great place to sit and chat with a friend, read a few lines from a good book, have a business meeting with colleagues or grab a hot coffee, breakfast sandwich, cheeseburger or other lunch specials to go!