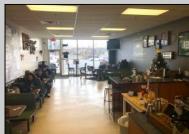

## COMMENTS

AVALON COFFEE & BAGEL is now available. Business and equipment only. Located in the North Cape Shopping Center. Recently updated and ready for a new business owner! Some features include: Unlimited parking spaces, gas heat and hot water, bagels are freshly made daily and are huge, new grill and air handler, double door commercial refrigerator, double door commercial freezer, ice machine, UBER eats & GrubHub in place, multiple coffee machines (refer to pictures but a full list of equipment will be provided), aside from soda fridge and a few other items- most what you see you get, POS system, 8 booths, 2 TV\'s, couch, tables, gas is roughly \$550 per month, signage included in lease, dumpsters included in lease, electric is roughly \$300 per month. Great coffee and bagels, hot breakfast sandwiches, pork roll, pastries, lunch wraps, grilled cheese, cheesesteaks, etc. Located at the busy intersection of Bayshore & Sandman Blvd. (RT.9). It\'s a great place to sit and chat with a friend, read a few lines from a good book, have a business meeting with colleagues or grab a hot coffee, breakfast sandwich, cheeseburger or other lunch specials to go!