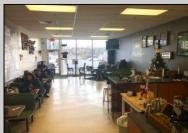

## COMMENTS

AVALON COFFEE & BAGEL is now available. Business and equipment only. Located in the North Cape Shopping Center. Recently updated and ready for a new business owner! Some features include: Unlimited parking spaces, gas heat and hot water, bagels are freshly made daily and are huge, new grill and air handler, double door commercial refrigerator, double door commercial freezer, ice machine, UBER eats & GrubHub in place, multiple coffee machines (refer to pictures but a full list of equipment will be provided), aside from soda fridge and a few other items- most what you see you get, POS system, 8 booths, 2 TV\'s, couch, tables, gas is roughly \$550 per month, signage included in lease, dumpsters included in lease, electric is roughly \$300 per month. Great coffee and bagels, hot breakfast sandwiches, pork roll, pastries, lunch wraps, grilled cheese, cheesesteaks, etc. Located at the busy intersection of Bayshore & Sandman Blvd. (RT.9). It\'s a great place to sit and chat with a friend, read a few lines from a good book, have a business meeting with colleagues or grab a hot coffee, breakfast sandwich, cheeseburger or other lunch specials to go!