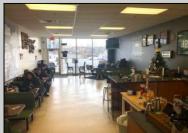

## COMMENTS

AVALON COFFEE & BAGEL is now available. Business and equipment only. Located in the North Cape Shopping Center. Recently updated and ready for a new business owner! Some features include: Unlimited parking spaces, gas heat and hot water, bagels are freshly made daily and are huge, new grill and air handler, double door commercial refrigerator, double door commercial freezer, ice machine, UBER eats & GrubHub in place, multiple coffee machines (refer to pictures but a full list of equipment will be provided), aside from soda fridge and a few other items- most what you see you get, POS system, 8 booths, 2 TV/s, couch, tables, gas is roughly \$550 per month, signage included in lease, dumpsters included in lease, electric is roughly \$300 per month. Great coffee and bagels, hot breakfast sandwiches, pork roll, pastries, lunch wraps, grilled cheese, cheesesteaks, etc. Located at the busy intersection of Bayshore & Sandman Blvd. (RT.9). It's a great place to sit and chat with a friend, read a few lines from a good book, have a business meeting with colleagues or grab a hot coffee, breakfast sandwich, cheeseburger or other lunch specials to go!