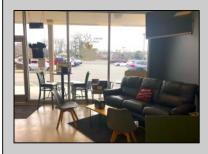

## COMMENTS

AVALON COFFEE & BAGEL is now available. Business and equipment only. Located in the North Cape Shopping Center. Recently updated and ready for a new business owner! Some features include: Unlimited parking spaces, gas heat and hot water, bagels are freshly made daily and are huge, new grill and air handler, double door commercial refrigerator, double door commercial freezer, ice machine, UBER eats & GrubHub in place, multiple coffee machines (refer to pictures but a full list of equipment will be provided), aside from soda fridge and a few other items- most what you see you get, POS system, 8 booths, 2 TV/s, couch, tables, gas is roughly \$550 per month, signage included in lease, dumpsters included in lease, electric is roughly \$300 per month. Great coffee and bagels, hot breakfast sandwiches, pork roll, pastries, lunch wraps, grilled cheese, cheesesteaks, etc. Located at the busy intersection of Bayshore & Sandman Blvd. (RT.9). It's a great place to sit and chat with a friend, read a few lines from a good book, have a business meeting with colleagues or grab a hot coffee, breakfast sandwich, cheeseburger or other lunch specials to go!