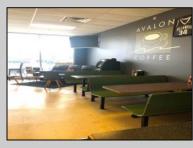

## COMMENTS

AVALON COFFEE & BAGEL is now available. Business and equipment only. Located in the North Cape Shopping Center. Recently updated and ready for a new business owner! Some features include: Unlimited parking spaces, gas heat and hot water, bagels are freshly made daily and are huge, new grill and air handler, double door commercial refrigerator, double door commercial freezer, ice machine, UBER eats & GrubHub in place, multiple coffee machines (refer to pictures but a full list of equipment will be provided), aside from soda fridge and a few other items- most what you see you get, POS system, 8 booths, 2 TV/s, couch, tables, gas is roughly \$550 per month, signage included in lease, dumpsters included in lease, electric is roughly \$300 per month. Great coffee and bagels, hot breakfast sandwiches, pork roll, pastries, lunch wraps, grilled cheese, cheesesteaks, etc. Located at the busy intersection of Bayshore & Sandman Blvd. (RT.9). It's a great place to sit and chat with a friend, read a few lines from a good book, have a business meeting with colleagues or grab a hot coffee, breakfast sandwich, cheeseburger or other lunch specials to go!