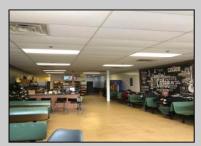

## COMMENTS

AVALON COFFEE & BAGEL is now available. Business and equipment only. Located in the North Cape Shopping Center. Recently updated and ready for a new business owner! Some features include: Unlimited parking spaces, gas heat and hot water, bagels are freshly made daily and are huge, new grill and air handler, double door commercial refrigerator, double door commercial freezer, ice machine, UBER eats & GrubHub in place, multiple coffee machines (refer to pictures but a full list of equipment will be provided), aside from soda fridge and a few other items- most what you see you get, POS system, 8 booths, 2 TV/s, couch, tables, gas is roughly \$550 per month, signage included in lease, dumpsters included in lease, electric is roughly \$300 per month. Great coffee and bagels, hot breakfast sandwiches, pork roll, pastries, lunch wraps, grilled cheese, cheesesteaks, etc. Located at the busy intersection of Bayshore & Sandman Blvd. (RT.9). It's a great place to sit and chat with a friend, read a few lines from a good book, have a business meeting with colleagues or grab a hot coffee, breakfast sandwich, cheeseburger or other lunch specials to go!