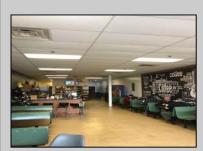

## **COMMENTS**

AVALON COFFEE & BAGEL is now available. Business and equipment only. Located in the North Cape Shopping Center. Recently updated and ready for a new business owner! Some features include: Unlimited parking spaces, gas heat and hot water, bagels are freshly made daily and are huge, new grill and air handler, double door commercial refrigerator, double door commercial freezer, ice machine, UBER eats & GrubHub in place, multiple coffee machines (refer to pictures but a full list of equipment will be provided), aside from soda fridge and a few other items- most what you see you get, POS system, 8 booths, 2 TV\'s, couch, tables, gas is roughly \$550 per month, signage included in lease, dumpsters included in lease, electric is roughly \$300 per month. Great coffee and bagels, hot breakfast sandwiches, pork roll, pastries, lunch wraps, grilled cheese, cheesesteaks, etc. Located at the busy intersection of Bayshore & Sandman Blvd. (RT.9). It\'s a great place to sit and chat with a friend, read a few lines from a good book, have a business meeting with colleagues or grab a hot coffee, breakfast sandwich, cheeseburger or other lunch specials to go!