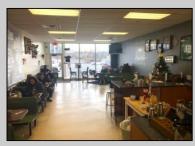

## **COMMENTS**

AVALON COFFEE & BAGEL is now available. Business and equipment only. Located in the North Cape Shopping Center. Recently updated and ready for a new business owner! Some features include: Unlimited parking spaces, gas heat and hot water, bagels are freshly made daily and are huge, new grill and air handler, double door commercial refrigerator, double door commercial freezer, ice machine, UBER eats & GrubHub in place, multiple coffee machines (refer to pictures but a full list of equipment will be provided), aside from soda fridge and a few other items- most what you see you get, POS system, 8 booths, 2 TV\'s, couch, tables, gas is roughly \$550 per month, signage included in lease, dumpsters included in lease, electric is roughly \$300 per month. Great coffee and bagels, hot breakfast sandwiches, pork roll, pastries, lunch wraps, grilled cheese, cheesesteaks, etc. Located at the busy intersection of Bayshore & Sandman Blvd. (RT.9). It\'s a great place to sit and chat with a friend, read a few lines from a good book, have a business meeting with colleagues or grab a hot coffee, breakfast sandwich, cheeseburger or other lunch specials to go!