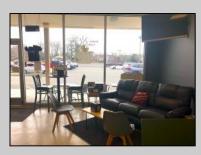

## **COMMENTS**

AVALON COFFEE & BAGEL is now available. Business and equipment only. Located in the North Cape Shopping Center. Recently updated and ready for a new business owner! Some features include: Unlimited parking spaces, gas heat and hot water, bagels are freshly made daily and are huge, new grill and air handler, double door commercial refrigerator, double door commercial freezer, ice machine, UBER eats & GrubHub in place, multiple coffee machines (refer to pictures but a full list of equipment will be provided), aside from soda fridge and a few other items- most what you see you get, POS system, 8 booths, 2 TV\'s, couch, tables, gas is roughly \$550 per month, signage included in lease, dumpsters included in lease, electric is roughly \$300 per month. Great coffee and bagels, hot breakfast sandwiches, pork roll, pastries, lunch wraps, grilled cheese, cheesesteaks, etc. Located at the busy intersection of Bayshore & Sandman Blvd. (RT.9). It\'s a great place to sit and chat with a friend, read a few lines from a good book, have a business meeting with colleagues or grab a hot coffee, breakfast sandwich, cheeseburger or other lunch specials to go!