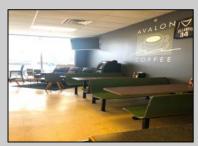

## **COMMENTS**

AVALON COFFEE & BAGEL is now available. Business and equipment only. Located in the North Cape Shopping Center. Recently updated and ready for a new business owner! Some features include: Unlimited parking spaces, gas heat and hot water, bagels are freshly made daily and are huge, new grill and air handler, double door commercial refrigerator, double door commercial freezer, ice machine, UBER eats & GrubHub in place, multiple coffee machines (refer to pictures but a full list of equipment will be provided), aside from soda fridge and a few other items- most what you see you get, POS system, 8 booths, 2 TV\'s, couch, tables, gas is roughly \$550 per month, signage included in lease, dumpsters included in lease, electric is roughly \$300 per month. Great coffee and bagels, hot breakfast sandwiches, pork roll, pastries, lunch wraps, grilled cheese, cheesesteaks, etc. Located at the busy intersection of Bayshore & Sandman Blvd. (RT.9). It\'s a great place to sit and chat with a friend, read a few lines from a good book, have a business meeting with colleagues or grab a hot coffee, breakfast sandwich, cheeseburger or other lunch specials to go!