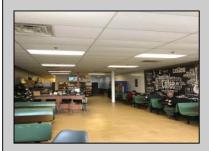

## COMMENTS

AVALON COFFEE & BAGEL is now available. Business and equipment only. Located in the North Cape Shopping Center. Recently updated and ready for a new business owner! Some features include: Unlimited parking spaces, gas heat and hot water, bagels are freshly made daily and are huge, new grill and air handler, double door commercial refrigerator, double door commercial freezer, ice machine, UBER eats & GrubHub in place, multiple coffee machines (refer to pictures but a full list of equipment will be provided), aside from soda fridge and a few other items- most what you see you get, POS system, 8 booths, 2 TV\'s, couch, tables, gas is roughly \$550 per month, signage included in lease, dumpsters included in lease, electric is roughly \$300 per month. Great coffee and bagels, hot breakfast sandwiches, pork roll, pastries, lunch wraps, grilled cheese, cheesesteaks, etc. Located at the busy intersection of Bayshore & Sandman Blvd. (RT.9). It\'s a great place to sit and chat with a friend, read a few lines from a good book, have a business meeting with colleagues or grab a hot coffee, breakfast sandwich, cheeseburger or other lunch specials to go!