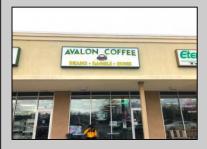

## COMMENTS

AVALON COFFEE & BAGEL is now available. Business and equipment only. Located in the North Cape Shopping Center. Recently updated and ready for a new business owner! Some features include: Unlimited parking spaces, gas heat and hot water, bagels are freshly made daily and are huge, new grill and air handler, double door commercial refrigerator, double door commercial freezer, ice machine, UBER eats & GrubHub in place, multiple coffee machines (refer to pictures but a full list of equipment will be provided), aside from soda fridge and a few other items- most what you see you get, POS system, 8 booths, 2 TV\'s, couch, tables, gas is roughly \$550 per month, signage included in lease, dumpsters included in lease, electric is roughly \$300 per month. Great coffee and bagels, hot breakfast sandwiches, pork roll, pastries, lunch wraps, grilled cheese, cheesesteaks, etc. Located at the busy intersection of Bayshore & Sandman Blvd. (RT.9). It\'s a great place to sit and chat with a friend, read a few lines from a good book, have a business meeting with colleagues or grab a hot coffee, breakfast sandwich, cheeseburger or other lunch specials to go!