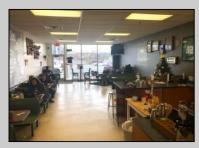

## COMMENTS

AVALON COFFEE & BAGEL is now available. Business and equipment only. Located in the North Cape Shopping Center. Recently updated and ready for a new business owner! Some features include: Unlimited parking spaces, gas heat and hot water, bagels are freshly made daily and are huge, new grill and air handler, double door commercial refrigerator, double door commercial freezer, ice machine, UBER eats & GrubHub in place, multiple coffee machines (refer to pictures but a full list of equipment will be provided), aside from soda fridge and a few other items- most what you see you get, POS system, 8 booths, 2 TV\'s, couch, tables, gas is roughly \$550 per month, signage included in lease, dumpsters included in lease, electric is roughly \$300 per month. Great coffee and bagels, hot breakfast sandwiches, pork roll, pastries, lunch wraps, grilled cheese, cheesesteaks, etc. Located at the busy intersection of Bayshore & Sandman Blvd. (RT.9). It\'s a great place to sit and chat with a friend, read a few lines from a good book, have a business meeting with colleagues or grab a hot coffee, breakfast sandwich, cheeseburger or other lunch specials to go!