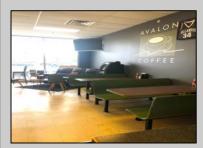

## COMMENTS

AVALON COFFEE & BAGEL is now available. Business and equipment only. Located in the North Cape Shopping Center. Recently updated and ready for a new business owner! Some features include: Unlimited parking spaces, gas heat and hot water, bagels are freshly made daily and are huge, new grill and air handler, double door commercial refrigerator, double door commercial freezer, ice machine, UBER eats & GrubHub in place, multiple coffee machines (refer to pictures but a full list of equipment will be provided), aside from soda fridge and a few other items- most what you see you get, POS system, 8 booths, 2 TV\'s, couch, tables, gas is roughly \$550 per month, signage included in lease, dumpsters included in lease, electric is roughly \$300 per month. Great coffee and bagels, hot breakfast sandwiches, pork roll, pastries, lunch wraps, grilled cheese, cheesesteaks, etc. Located at the busy intersection of Bayshore & Sandman Blvd. (RT.9). It\'s a great place to sit and chat with a friend, read a few lines from a good book, have a business meeting with colleagues or grab a hot coffee, breakfast sandwich, cheeseburger or other lunch specials to go!