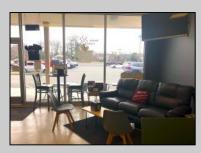

## COMMENTS

AVALON COFFEE & BAGEL is now available. Business and equipment only. Located in the North Cape Shopping Center. Recently updated and ready for a new business owner! Some features include: Unlimited parking spaces, gas heat and hot water, bagels are freshly made daily and are huge, new grill and air handler, double door commercial refrigerator, double door commercial freezer, ice machine, UBER eats & GrubHub in place, multiple coffee machines (refer to pictures but a full list of equipment will be provided), aside from soda fridge and a few other items- most what you see you get, POS system, 8 booths, 2 TV\'s, couch, tables, gas is roughly \$550 per month, signage included in lease, dumpsters included in lease, electric is roughly \$300 per month. Great coffee and bagels, hot breakfast sandwiches, pork roll, pastries, lunch wraps, grilled cheese, cheesesteaks, etc. Located at the busy intersection of Bayshore & Sandman Blvd. (RT.9). It\'s a great place to sit and chat with a friend, read a few lines from a good book, have a business meeting with colleagues or grab a hot coffee, breakfast sandwich, cheeseburger or other lunch specials to go!