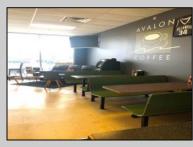

## COMMENTS

AVALON COFFEE & BAGEL is now available. Business and equipment only. Located in the North Cape Shopping Center. Recently updated and ready for a new business owner! Some features include: Unlimited parking spaces, gas heat and hot water, bagels are freshly made daily and are huge, new grill and air handler, double door commercial refrigerator, double door commercial freezer, ice machine, UBER eats & GrubHub in place, multiple coffee machines (refer to pictures but a full list of equipment will be provided), aside from soda fridge and a few other items- most what you see you get, POS system, 8 booths, 2 TV\'s, couch, tables, gas is roughly \$550 per month, signage included in lease, dumpsters included in lease, electric is roughly \$300 per month. Great coffee and bagels, hot breakfast sandwiches, pork roll, pastries, lunch wraps, grilled cheese, cheesesteaks, etc. Located at the busy intersection of Bayshore & Sandman Blvd. (RT.9). It\'s a great place to sit and chat with a friend, read a few lines from a good book, have a business meeting with colleagues or grab a hot coffee, breakfast sandwich, cheeseburger or other lunch specials to go!