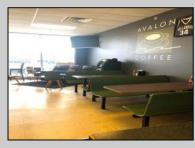

## COMMENTS

AVALON COFFEE & BAGEL is now available. Business and equipment only. Located in the North Cape Shopping Center. Recently updated and ready for a new business owner! Some features include: Unlimited parking spaces, gas heat and hot water, bagels are freshly made daily and are huge, new grill and air handler, double door commercial refrigerator, double door commercial freezer, ice machine, UBER eats & GrubHub in place, multiple coffee machines (refer to pictures but a full list of equipment will be provided), aside from soda fridge and a few other items- most what you see you get, POS system, 8 booths, 2 TV\'s, couch, tables, gas is roughly \$550 per month, signage included in lease, dumpsters included in lease, electric is roughly \$300 per month. Great coffee and bagels, hot breakfast sandwiches, pork roll, pastries, lunch wraps, grilled cheese, cheesesteaks, etc. Located at the busy intersection of Bayshore & Sandman Blvd. (RT.9). It\'s a great place to sit and chat with a friend, read a few lines from a good book, have a business meeting with colleagues or grab a hot coffee, breakfast sandwich, cheeseburger or other lunch specials to go!