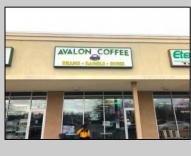

## COMMENTS

AVALON COFFEE & BAGEL is now available. Business and equipment only. Located in the North Cape Shopping Center. Recently updated and ready for a new business owner! Some features include: Unlimited parking spaces, gas heat and hot water, bagels are freshly made daily and are huge, new grill and air handler, double door commercial refrigerator, double door commercial freezer, ice machine, UBER eats & GrubHub in place, multiple coffee machines (refer to pictures but a full list of equipment will be provided), aside from soda fridge and a few other items- most what you see you get, POS system, 8 booths, 2 TV\'s, couch, tables, gas is roughly \$550 per month, signage included in lease, dumpsters included in lease, electric is roughly \$300 per month. Great coffee and bagels, hot breakfast sandwiches, pork roll, pastries, lunch wraps, grilled cheese, cheesesteaks, etc. Located at the busy intersection of Bayshore & Sandman Blvd. (RT.9). It\'s a great place to sit and chat with a friend, read a few lines from a good book, have a business meeting with colleagues or grab a hot coffee, breakfast sandwich, cheeseburger or other lunch specials to go!

**OutsideFeatures** Sign

**PROPERTY DETAILS** ParkingGarage OtherRooms 11 Or More Spaces Coffee Shop Other (See Remarks)

Ask for John Greiner

Berger Realty Inc

**InteriorFeatures** 220 Volt Electricity **Display Window** Fire Sprinkler System Handicap Features Restroom Smoke/Fire Alarm Storage