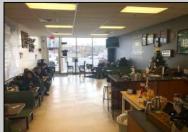

## COMMENTS

AVALON COFFEE & BAGEL is now available. Business and equipment only. Located in the North Cape Shopping Center. Recently updated and ready for a new business owner! Some features include: Unlimited parking spaces, gas heat and hot water, bagels are freshly made daily and are huge, new grill and air handler, double door commercial refrigerator, double door commercial freezer, ice machine, UBER eats & GrubHub in place, multiple coffee machines (refer to pictures but a full list of equipment will be provided), aside from soda fridge and a few other items- most what you see you get, POS system, 8 booths, 2 TV\'s, couch, tables, gas is roughly \$550 per month, signage included in lease, dumpsters included in lease, electric is roughly \$300 per month. Great coffee and bagels, hot breakfast sandwiches, pork roll, pastries, lunch wraps, grilled cheese, cheesesteaks, etc. Located at the busy intersection of Bayshore & Sandman Blvd. (RT.9). It\'s a great place to sit and chat with a friend, read a few lines from a good book, have a business meeting with colleagues or grab a hot coffee, breakfast sandwich, cheeseburger or other lunch specials to go!