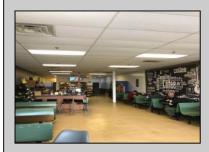

## **COMMENTS**

AVALON COFFEE & BAGEL is now available. Business and equipment only. Located in the North Cape Shopping Center. Recently updated and ready for a new business owner! Some features include: Unlimited parking spaces, gas heat and hot water, bagels are freshly made daily and are huge, new grill and air handler, double door commercial refrigerator, double door commercial freezer, ice machine, UBER eats & GrubHub in place, multiple coffee machines (refer to pictures but a full list of equipment will be provided), aside from soda fridge and a few other items- most what you see you get, POS system, 8 booths, 2 TV\'s, couch, tables, gas is roughly \$550 per month, signage included in lease, dumpsters included in lease, electric is roughly \$300 per month. Great coffee and bagels, hot breakfast sandwiches, pork roll, pastries, lunch wraps, grilled cheese, cheesesteaks, etc. Located at the busy intersection of Bayshore & Sandman Blvd. (RT.9). It\'s a great place to sit and chat with a friend, read a few lines from a good book, have a business meeting with colleagues or grab a hot coffee, breakfast sandwich, cheeseburger or other lunch specials to go!