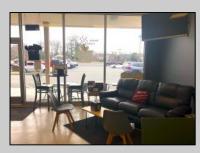

## **COMMENTS**

AVALON COFFEE & BAGEL is now available. Business and equipment only. Located in the North Cape Shopping Center. Recently updated and ready for a new business owner! Some features include: Unlimited parking spaces, gas heat and hot water, bagels are freshly made daily and are huge, new grill and air handler, double door commercial refrigerator, double door commercial freezer, ice machine, UBER eats & GrubHub in place, multiple coffee machines (refer to pictures but a full list of equipment will be provided), aside from soda fridge and a few other items- most what you see you get, POS system, 8 booths, 2 TV\'s, couch, tables, gas is roughly \$550 per month, signage included in lease, dumpsters included in lease, electric is roughly \$300 per month. Great coffee and bagels, hot breakfast sandwiches, pork roll, pastries, lunch wraps, grilled cheese, cheesesteaks, etc. Located at the busy intersection of Bayshore & Sandman Blvd. (RT.9). It\'s a great place to sit and chat with a friend, read a few lines from a good book, have a business meeting with colleagues or grab a hot coffee, breakfast sandwich, cheeseburger or other lunch specials to go!