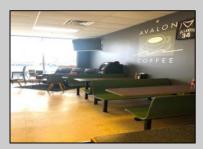

## **COMMENTS**

AVALON COFFEE & BAGEL is now available. Business and equipment only. Located in the North Cape Shopping Center. Recently updated and ready for a new business owner! Some features include: Unlimited parking spaces, gas heat and hot water, bagels are freshly made daily and are huge, new grill and air handler, double door commercial refrigerator, double door commercial freezer, ice machine, UBER eats & GrubHub in place, multiple coffee machines (refer to pictures but a full list of equipment will be provided), aside from soda fridge and a few other items- most what you see you get, POS system, 8 booths, 2 TV\'s, couch, tables, gas is roughly \$550 per month, signage included in lease, dumpsters included in lease, electric is roughly \$300 per month. Great coffee and bagels, hot breakfast sandwiches, pork roll, pastries, lunch wraps, grilled cheese, cheesesteaks, etc. Located at the busy intersection of Bayshore & Sandman Blvd. (RT.9). It\'s a great place to sit and chat with a friend, read a few lines from a good book, have a business meeting with colleagues or grab a hot coffee, breakfast sandwich, cheeseburger or other lunch specials to go!