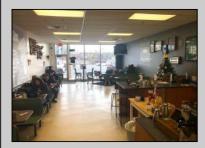

## **COMMENTS**

AVALON COFFEE & BAGEL is now available. Business and equipment only. Located in the North Cape Shopping Center. Recently updated and ready for a new business owner! Some features include: Unlimited parking spaces, gas heat and hot water, bagels are freshly made daily and are huge, new grill and air handler, double door commercial refrigerator, double door commercial freezer, ice machine, UBER eats & GrubHub in place, multiple coffee machines (refer to pictures but a full list of equipment will be provided), aside from soda fridge and a few other items- most what you see you get, POS system, 8 booths, 2 TV\'s, couch, tables, gas is roughly \$550 per month, signage included in lease, dumpsters included in lease, electric is roughly \$300 per month. Great coffee and bagels, hot breakfast sandwiches, pork roll, pastries, lunch wraps, grilled cheese, cheesesteaks, etc. Located at the busy intersection of Bayshore & Sandman Blvd. (RT.9). It\'s a great place to sit and chat with a friend, read a few lines from a good book, have a business meeting with colleagues or grab a hot coffee, breakfast sandwich, cheeseburger or other lunch specials to go!