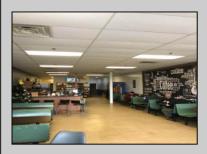

## COMMENTS

AVALON COFFEE & BAGEL is now available. Business and equipment only. Located in the North Cape Shopping Center. Recently updated and ready for a new business owner! Some features include: Unlimited parking spaces, gas heat and hot water, bagels are freshly made daily and are huge, new grill and air handler, double door commercial refrigerator, double door commercial freezer, ice machine, UBER eats & GrubHub in place, multiple coffee machines (refer to pictures but a full list of equipment will be provided), aside from soda fridge and a few other items- most what you see you get, POS system, 8 booths, 2 TV\'s, couch, tables, gas is roughly \$550 per month, signage included in lease, dumpsters included in lease, electric is roughly \$300 per month. Great coffee and bagels, hot breakfast sandwiches, pork roll, pastries, lunch wraps, grilled cheese, cheesesteaks, etc. Located at the busy intersection of Bayshore & Sandman Blvd. (RT.9). It\'s a great place to sit and chat with a friend, read a few lines from a good book, have a business meeting with colleagues or grab a hot coffee, breakfast sandwich, cheeseburger or other lunch specials to go!