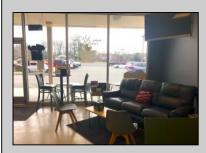

## COMMENTS

AVALON COFFEE & BAGEL is now available. Business and equipment only. Located in the North Cape Shopping Center. Recently updated and ready for a new business owner! Some features include: Unlimited parking spaces, gas heat and hot water, bagels are freshly made daily and are huge, new grill and air handler, double door commercial refrigerator, double door commercial freezer, ice machine, UBER eats & GrubHub in place, multiple coffee machines (refer to pictures but a full list of equipment will be provided), aside from soda fridge and a few other items- most what you see you get, POS system, 8 booths, 2 TV\'s, couch, tables, gas is roughly \$550 per month, signage included in lease, dumpsters included in lease, electric is roughly \$300 per month. Great coffee and bagels, hot breakfast sandwiches, pork roll, pastries, lunch wraps, grilled cheese, cheesesteaks, etc. Located at the busy intersection of Bayshore & Sandman Blvd. (RT.9). It\'s a great place to sit and chat with a friend, read a few lines from a good book, have a business meeting with colleagues or grab a hot coffee, breakfast sandwich, cheeseburger or other lunch specials to go!