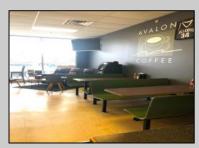

## COMMENTS

AVALON COFFEE & BAGEL is now available. Business and equipment only. Located in the North Cape Shopping Center. Recently updated and ready for a new business owner! Some features include: Unlimited parking spaces, gas heat and hot water, bagels are freshly made daily and are huge, new grill and air handler, double door commercial refrigerator, double door commercial freezer, ice machine, UBER eats & GrubHub in place, multiple coffee machines (refer to pictures but a full list of equipment will be provided), aside from soda fridge and a few other items- most what you see you get, POS system, 8 booths, 2 TV\'s, couch, tables, gas is roughly \$550 per month, signage included in lease, dumpsters included in lease, electric is roughly \$300 per month. Great coffee and bagels, hot breakfast sandwiches, pork roll, pastries, lunch wraps, grilled cheese, cheesesteaks, etc. Located at the busy intersection of Bayshore & Sandman Blvd. (RT.9). It\'s a great place to sit and chat with a friend, read a few lines from a good book, have a business meeting with colleagues or grab a hot coffee, breakfast sandwich, cheeseburger or other lunch specials to go!