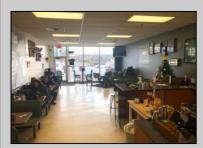

## COMMENTS

AVALON COFFEE & BAGEL is now available. Business and equipment only. Located in the North Cape Shopping Center. Recently updated and ready for a new business owner! Some features include: Unlimited parking spaces, gas heat and hot water, bagels are freshly made daily and are huge, new grill and air handler, double door commercial refrigerator, double door commercial freezer, ice machine, UBER eats & GrubHub in place, multiple coffee machines (refer to pictures but a full list of equipment will be provided), aside from soda fridge and a few other items- most what you see you get, POS system, 8 booths, 2 TV\'s, couch, tables, gas is roughly \$550 per month, signage included in lease, dumpsters included in lease, electric is roughly \$300 per month. Great coffee and bagels, hot breakfast sandwiches, pork roll, pastries, lunch wraps, grilled cheese, cheesesteaks, etc. Located at the busy intersection of Bayshore & Sandman Blvd. (RT.9). It\'s a great place to sit and chat with a friend, read a few lines from a good book, have a business meeting with colleagues or grab a hot coffee, breakfast sandwich, cheeseburger or other lunch specials to go!