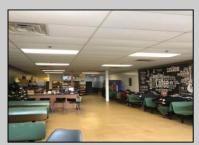

## COMMENTS

AVALON COFFEE & BAGEL is now available. Business and equipment only. Located in the North Cape Shopping Center. Recently updated and ready for a new business owner! Some features include: Unlimited parking spaces, gas heat and hot water, bagels are freshly made daily and are huge, new grill and air handler, double door commercial refrigerator, double door commercial freezer, ice machine, UBER eats & GrubHub in place, multiple coffee machines (refer to pictures but a full list of equipment will be provided), aside from soda fridge and a few other items- most what you see you get, POS system, 8 booths, 2 TV\'s, couch, tables, gas is roughly \$550 per month, signage included in lease, dumpsters included in lease, electric is roughly \$300 per month. Great coffee and bagels, hot breakfast sandwiches, pork roll, pastries, lunch wraps, grilled cheese, cheesesteaks, etc. Located at the busy intersection of Bayshore & Sandman Blvd. (RT.9). It\'s a great place to sit and chat with a friend, read a few lines from a good book, have a business meeting with colleagues or grab a hot coffee, breakfast sandwich, cheeseburger or other lunch specials to go!