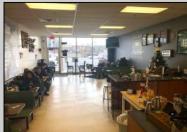

## COMMENTS

AVALON COFFEE & BAGEL is now available. Business and equipment only. Located in the North Cape Shopping Center. Recently updated and ready for a new business owner! Some features include: Unlimited parking spaces, gas heat and hot water, bagels are freshly made daily and are huge, new grill and air handler, double door commercial refrigerator, double door commercial freezer, ice machine, UBER eats & GrubHub in place, multiple coffee machines (refer to pictures but a full list of equipment will be provided), aside from soda fridge and a few other items- most what you see you get, POS system, 8 booths, 2 TV\'s, couch, tables, gas is roughly \$550 per month, signage included in lease, dumpsters included in lease, electric is roughly \$300 per month. Great coffee and bagels, hot breakfast sandwiches, pork roll, pastries, lunch wraps, grilled cheese, cheesesteaks, etc. Located at the busy intersection of Bayshore & Sandman Blvd. (RT.9). It\'s a great place to sit and chat with a friend, read a few lines from a good book, have a business meeting with colleagues or grab a hot coffee, breakfast sandwich, cheeseburger or other lunch specials to go!