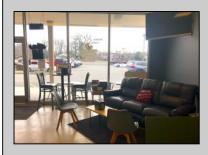

## COMMENTS

AVALON COFFEE & BAGEL is now available. Business and equipment only. Located in the North Cape Shopping Center. Recently updated and ready for a new business owner! Some features include: Unlimited parking spaces, gas heat and hot water, bagels are freshly made daily and are huge, new grill and air handler, double door commercial refrigerator, double door commercial freezer, ice machine, UBER eats & GrubHub in place, multiple coffee machines (refer to pictures but a full list of equipment will be provided), aside from soda fridge and a few other items- most what you see you get, POS system, 8 booths, 2 TV\'s, couch, tables, gas is roughly \$550 per month, signage included in lease, dumpsters included in lease, electric is roughly \$300 per month. Great coffee and bagels, hot breakfast sandwiches, pork roll, pastries, lunch wraps, grilled cheese, cheesesteaks, etc. Located at the busy intersection of Bayshore & Sandman Blvd. (RT.9). It\'s a great place to sit and chat with a friend, read a few lines from a good book, have a business meeting with colleagues or grab a hot coffee, breakfast sandwich, cheeseburger or other lunch specials to go!