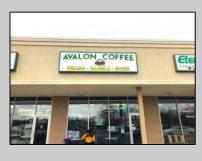

## COMMENTS

AVALON COFFEE & BAGEL is now available. Business and equipment only. Located in the North Cape Shopping Center. Recently updated and ready for a new business owner! Some features include: Unlimited parking spaces, gas heat and hot water, bagels are freshly made daily and are huge, new grill and air handler, double door commercial refrigerator, double door commercial freezer, ice machine, UBER eats & GrubHub in place, multiple coffee machines (refer to pictures but a full list of equipment will be provided), aside from soda fridge and a few other items- most what you see you get, POS system, 8 booths, 2 TV\'s, couch, tables, gas is roughly \$550 per month, signage included in lease, dumpsters included in lease, electric is roughly \$300 per month. Great coffee and bagels, hot breakfast sandwiches, pork roll, pastries, lunch wraps, grilled cheese, cheesesteaks, etc. Located at the busy intersection of Bayshore & Sandman Blvd. (RT.9). It\'s a great place to sit and chat with a friend, read a few lines from a good book, have a business meeting with colleagues or grab a hot coffee, breakfast sandwich, cheeseburger or other lunch specials to go!

**OutsideFeatures** Sign

**PROPERTY DETAILS** ParkingGarage 11 Or More Spaces

OtherRooms Coffee Shop Other (See Remarks)

**InteriorFeatures** 220 Volt Electricity **Display Window** Fire Sprinkler System Handicap Features Restroom Smoke/Fire Alarm Storage