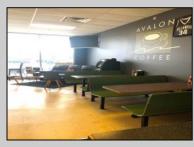

## COMMENTS

AVALON COFFEE & BAGEL is now available. Business and equipment only. Located in the North Cape Shopping Center. Recently updated and ready for a new business owner! Some features include: Unlimited parking spaces, gas heat and hot water, bagels are freshly made daily and are huge, new grill and air handler, double door commercial refrigerator, double door commercial freezer, ice machine, UBER eats & GrubHub in place, multiple coffee machines (refer to pictures but a full list of equipment will be provided), aside from soda fridge and a few other items- most what you see you get, POS system, 8 booths, 2 TV\'s, couch, tables, gas is roughly \$550 per month, signage included in lease, dumpsters included in lease, electric is roughly \$300 per month. Great coffee and bagels, hot breakfast sandwiches, pork roll, pastries, lunch wraps, grilled cheese, cheesesteaks, etc. Located at the busy intersection of Bayshore & Sandman Blvd. (RT.9). It\'s a great place to sit and chat with a friend, read a few lines from a good book, have a business meeting with colleagues or grab a hot coffee, breakfast sandwich, cheeseburger or other lunch specials to go!