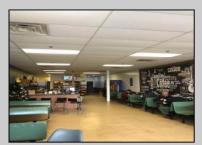

## COMMENTS

AVALON COFFEE & BAGEL is now available. Business and equipment only. Located in the North Cape Shopping Center. Recently updated and ready for a new business owner! Some features include: Unlimited parking spaces, gas heat and hot water, bagels are freshly made daily and are huge, new grill and air handler, double door commercial refrigerator, double door commercial freezer, ice machine, UBER eats & GrubHub in place, multiple coffee machines (refer to pictures but a full list of equipment will be provided), aside from soda fridge and a few other items- most what you see you get, POS system, 8 booths, 2 TV\'s, couch, tables, gas is roughly \$550 per month, signage included in lease, dumpsters included in lease, electric is roughly \$300 per month. Great coffee and bagels, hot breakfast sandwiches, pork roll, pastries, lunch wraps, grilled cheese, cheesesteaks, etc. Located at the busy intersection of Bayshore & Sandman Blvd. (RT.9). It\'s a great place to sit and chat with a friend, read a few lines from a good book, have a business meeting with colleagues or grab a hot coffee, breakfast sandwich, cheeseburger or other lunch specials to go!

**OutsideFeatures** Sign

**PROPERTY DETAILS** ParkingGarage 11 Or More Spaces Other (See Remarks)

OtherRooms Coffee Shop

**InteriorFeatures** 220 Volt Electricity **Display Window** Fire Sprinkler System Handicap Features Restroom Smoke/Fire Alarm Storage