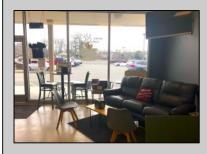

## COMMENTS

AVALON COFFEE & BAGEL is now available. Business and equipment only. Located in the North Cape Shopping Center. Recently updated and ready for a new business owner! Some features include: Unlimited parking spaces, gas heat and hot water, bagels are freshly made daily and are huge, new grill and air handler, double door commercial refrigerator, double door commercial freezer, ice machine, UBER eats & GrubHub in place, multiple coffee machines (refer to pictures but a full list of equipment will be provided), aside from soda fridge and a few other items- most what you see you get, POS system, 8 booths, 2 TV\'s, couch, tables, gas is roughly \$550 per month, signage included in lease, dumpsters included in lease, electric is roughly \$300 per month. Great coffee and bagels, hot breakfast sandwiches, pork roll, pastries, lunch wraps, grilled cheese, cheesesteaks, etc. Located at the busy intersection of Bayshore & Sandman Blvd. (RT.9). It\'s a great place to sit and chat with a friend, read a few lines from a good book, have a business meeting with colleagues or grab a hot coffee, breakfast sandwich, cheeseburger or other lunch specials to go!