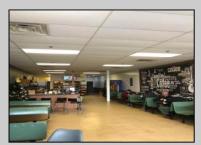

## COMMENTS

AVALON COFFEE & BAGEL is now available. Business and equipment only. Located in the North Cape Shopping Center. Recently updated and ready for a new business owner! Some features include: Unlimited parking spaces, gas heat and hot water, bagels are freshly made daily and are huge, new grill and air handler, double door commercial refrigerator, double door commercial freezer, ice machine, UBER eats & GrubHub in place, multiple coffee machines (refer to pictures but a full list of equipment will be provided), aside from soda fridge and a few other items- most what you see you get, POS system, 8 booths, 2 TV\'s, couch, tables, gas is roughly \$550 per month, signage included in lease, dumpsters included in lease, electric is roughly \$300 per month. Great coffee and bagels, hot breakfast sandwiches, pork roll, pastries, lunch wraps, grilled cheese, cheesesteaks, etc. Located at the busy intersection of Bayshore & Sandman Blvd. (RT.9). It\'s a great place to sit and chat with a friend, read a few lines from a good book, have a business meeting with colleagues or grab a hot coffee, breakfast sandwich, cheeseburger or other lunch specials to go!