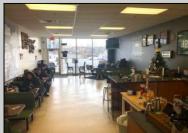

## COMMENTS

AVALON COFFEE & BAGEL is now available. Business and equipment only. Located in the North Cape Shopping Center. Recently updated and ready for a new business owner! Some features include: Unlimited parking spaces, gas heat and hot water, bagels are freshly made daily and are huge, new grill and air handler, double door commercial refrigerator, double door commercial freezer, ice machine, UBER eats & GrubHub in place, multiple coffee machines (refer to pictures but a full list of equipment will be provided), aside from soda fridge and a few other items- most what you see you get, POS system, 8 booths, 2 TV\'s, couch, tables, gas is roughly \$550 per month, signage included in lease, dumpsters included in lease, electric is roughly \$300 per month. Great coffee and bagels, hot breakfast sandwiches, pork roll, pastries, lunch wraps, grilled cheese, cheesesteaks, etc. Located at the busy intersection of Bayshore & Sandman Blvd. (RT.9). It\'s a great place to sit and chat with a friend, read a few lines from a good book, have a business meeting with colleagues or grab a hot coffee, breakfast sandwich, cheeseburger or other lunch specials to go!