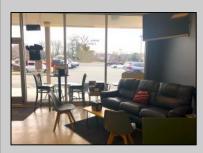

## **COMMENTS**

AVALON COFFEE & BAGEL is now available. Business and equipment only. Located in the North Cape Shopping Center. Recently updated and ready for a new business owner! Some features include: Unlimited parking spaces, gas heat and hot water, bagels are freshly made daily and are huge, new grill and air handler, double door commercial refrigerator, double door commercial freezer, ice machine, UBER eats & GrubHub in place, multiple coffee machines (refer to pictures but a full list of equipment will be provided), aside from soda fridge and a few other items- most what you see you get, POS system, 8 booths, 2 TVV's, couch, tables, gas is roughly \$550 per month, signage included in lease, dumpsters included in lease, electric is roughly \$300 per month. Great coffee and bagels, hot breakfast sandwiches, pork roll, pastries, lunch wraps, grilled cheese, cheesesteaks, etc. Located at the busy intersection of Bayshore & Sandman Blvd. (RT.9). It\'s a great place to sit and chat with a friend, read a few lines from a good book, have a business meeting with colleagues or grab a hot coffee, breakfast sandwich, cheeseburger or other lunch specials to go!