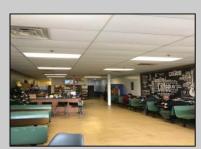

## **COMMENTS**

AVALON COFFEE & BAGEL is now available. Business and equipment only. Located in the North Cape Shopping Center. Recently updated and ready for a new business owner! Some features include: Unlimited parking spaces, gas heat and hot water, bagels are freshly made daily and are huge, new grill and air handler, double door commercial refrigerator, double door commercial freezer, ice machine, UBER eats & GrubHub in place, multiple coffee machines (refer to pictures but a full list of equipment will be provided), aside from soda fridge and a few other items- most what you see you get, POS system, 8 booths, 2 TVV's, couch, tables, gas is roughly \$550 per month, signage included in lease, dumpsters included in lease, electric is roughly \$300 per month. Great coffee and bagels, hot breakfast sandwiches, pork roll, pastries, lunch wraps, grilled cheese, cheesesteaks, etc. Located at the busy intersection of Bayshore & Sandman Blvd. (RT.9). It\'s a great place to sit and chat with a friend, read a few lines from a good book, have a business meeting with colleagues or grab a hot coffee, breakfast sandwich, cheeseburger or other lunch specials to go!