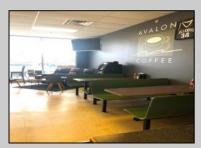

## **COMMENTS**

AVALON COFFEE & BAGEL is now available. Business and equipment only. Located in the North Cape Shopping Center. Recently updated and ready for a new business owner! Some features include: Unlimited parking spaces, gas heat and hot water, bagels are freshly made daily and are huge, new grill and air handler, double door commercial refrigerator, double door commercial freezer, ice machine, UBER eats & GrubHub in place, multiple coffee machines (refer to pictures but a full list of equipment will be provided), aside from soda fridge and a few other items- most what you see you get, POS system, 8 booths, 2 TVV's, couch, tables, gas is roughly \$550 per month, signage included in lease, dumpsters included in lease, electric is roughly \$300 per month. Great coffee and bagels, hot breakfast sandwiches, pork roll, pastries, lunch wraps, grilled cheese, cheesesteaks, etc. Located at the busy intersection of Bayshore & Sandman Blvd. (RT.9). It\'s a great place to sit and chat with a friend, read a few lines from a good book, have a business meeting with colleagues or grab a hot coffee, breakfast sandwich, cheeseburger or other lunch specials to go!