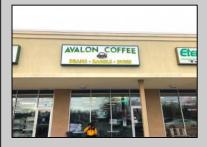

## **COMMENTS**

AVALON COFFEE & BAGEL is now available. Business and equipment only. Located in the North Cape Shopping Center. Recently updated and ready for a new business owner! Some features include: Unlimited parking spaces, gas heat and hot water, bagels are freshly made daily and are huge, new grill and air handler, double door commercial refrigerator, double door commercial freezer, ice machine, UBER eats & GrubHub in place, multiple coffee machines (refer to pictures but a full list of equipment will be provided), aside from soda fridge and a few other items- most what you see you get, POS system, 8 booths, 2 TVV's, couch, tables, gas is roughly \$550 per month, signage included in lease, dumpsters included in lease, electric is roughly \$300 per month. Great coffee and bagels, hot breakfast sandwiches, pork roll, pastries, lunch wraps, grilled cheese, cheesesteaks, etc. Located at the busy intersection of Bayshore & Sandman Blvd. (RT.9). It\'s a great place to sit and chat with a friend, read a few lines from a good book, have a business meeting with colleagues or grab a hot coffee, breakfast sandwich, cheeseburger or other lunch specials to go!