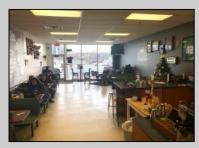

## **COMMENTS**

AVALON COFFEE & BAGEL is now available. Business and equipment only. Located in the North Cape Shopping Center. Recently updated and ready for a new business owner! Some features include: Unlimited parking spaces, gas heat and hot water, bagels are freshly made daily and are huge, new grill and air handler, double door commercial refrigerator, double door commercial freezer, ice machine, UBER eats & GrubHub in place, multiple coffee machines (refer to pictures but a full list of equipment will be provided), aside from soda fridge and a few other items- most what you see you get, POS system, 8 booths, 2 TVV's, couch, tables, gas is roughly \$550 per month, signage included in lease, dumpsters included in lease, electric is roughly \$300 per month. Great coffee and bagels, hot breakfast sandwiches, pork roll, pastries, lunch wraps, grilled cheese, cheesesteaks, etc. Located at the busy intersection of Bayshore & Sandman Blvd. (RT.9). It\'s a great place to sit and chat with a friend, read a few lines from a good book, have a business meeting with colleagues or grab a hot coffee, breakfast sandwich, cheeseburger or other lunch specials to go!