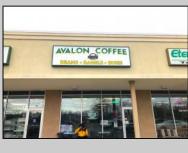

## COMMENTS

AVALON COFFEE & BAGEL is now available. Business and equipment only. Located in the North Cape Shopping Center. Recently updated and ready for a new business owner! Some features include: Unlimited parking spaces, gas heat and hot water, bagels are freshly made daily and are huge, new grill and air handler, double door commercial refrigerator, double door commercial freezer, ice machine, UBER eats & GrubHub in place, multiple coffee machines (refer to pictures but a full list of equipment will be provided), aside from soda fridge and a few other items- most what you see you get, POS system, 8 booths, 2 TV\'s, couch, tables, gas is roughly \$550 per month, signage included in lease, dumpsters included in lease, electric is roughly \$300 per month. Great coffee and bagels, hot breakfast sandwiches, pork roll, pastries, lunch wraps, grilled cheese, cheesesteaks, etc. Located at the busy intersection of Bayshore & Sandman Blvd. (RT.9). It\'s a great place to sit and chat with a friend, read a few lines from a good book, have a business meeting with colleagues or grab a hot coffee, breakfast sandwich, cheeseburger or other lunch specials to go!

**OutsideFeatures** Sign

**PROPERTY DETAILS** ParkingGarage 11 Or More Spaces Other (See Remarks)

OtherRooms Coffee Shop

**InteriorFeatures** 220 Volt Electricity **Display Window** Fire Sprinkler System Handicap Features Restroom Smoke/Fire Alarm Storage