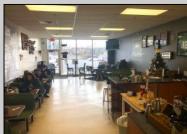

## COMMENTS

AVALON COFFEE & BAGEL is now available. Business and equipment only. Located in the North Cape Shopping Center. Recently updated and ready for a new business owner! Some features include: Unlimited parking spaces, gas heat and hot water, bagels are freshly made daily and are huge, new grill and air handler, double door commercial refrigerator, double door commercial freezer, ice machine, UBER eats & GrubHub in place, multiple coffee machines (refer to pictures but a full list of equipment will be provided), aside from soda fridge and a few other items- most what you see you get, POS system, 8 booths, 2 TV\'s, couch, tables, gas is roughly \$550 per month, signage included in lease, dumpsters included in lease, electric is roughly \$300 per month. Great coffee and bagels, hot breakfast sandwiches, pork roll, pastries, lunch wraps, grilled cheese, cheesesteaks, etc. Located at the busy intersection of Bayshore & Sandman Blvd. (RT.9). It\'s a great place to sit and chat with a friend, read a few lines from a good book, have a business meeting with colleagues or grab a hot coffee, breakfast sandwich, cheeseburger or other lunch specials to go!