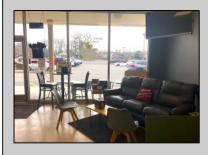

## COMMENTS

AVALON COFFEE & BAGEL is now available. Business and equipment only. Located in the North Cape Shopping Center. Recently updated and ready for a new business owner! Some features include: Unlimited parking spaces, gas heat and hot water, bagels are freshly made daily and are huge, new grill and air handler, double door commercial refrigerator, double door commercial freezer, ice machine, UBER eats & GrubHub in place, multiple coffee machines (refer to pictures but a full list of equipment will be provided), aside from soda fridge and a few other items- most what you see you get, POS system, 8 booths, 2 TV\'s, couch, tables, gas is roughly \$550 per month, signage included in lease, dumpsters included in lease, electric is roughly \$300 per month. Great coffee and bagels, hot breakfast sandwiches, pork roll, pastries, lunch wraps, grilled cheese, cheesesteaks, etc. Located at the busy intersection of Bayshore & Sandman Blvd. (RT.9). It\'s a great place to sit and chat with a friend, read a few lines from a good book, have a business meeting with colleagues or grab a hot coffee, breakfast sandwich, cheeseburger or other lunch specials to go!