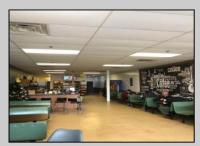

## COMMENTS

AVALON COFFEE & BAGEL is now available. Business and equipment only. Located in the North Cape Shopping Center. Recently updated and ready for a new business owner! Some features include: Unlimited parking spaces, gas heat and hot water, bagels are freshly made daily and are huge, new grill and air handler, double door commercial refrigerator, double door commercial freezer, ice machine, UBER eats & GrubHub in place, multiple coffee machines (refer to pictures but a full list of equipment will be provided), aside from soda fridge and a few other items- most what you see you get, POS system, 8 booths, 2 TV\'s, couch, tables, gas is roughly \$550 per month, signage included in lease, dumpsters included in lease, electric is roughly \$300 per month. Great coffee and bagels, hot breakfast sandwiches, pork roll, pastries, lunch wraps, grilled cheese, cheesesteaks, etc. Located at the busy intersection of Bayshore & Sandman Blvd. (RT.9). It\'s a great place to sit and chat with a friend, read a few lines from a good book, have a business meeting with colleagues or grab a hot coffee, breakfast sandwich, cheeseburger or other lunch specials to go!

**OutsideFeatures** Sign

**PROPERTY DETAILS** ParkingGarage 11 Or More Spaces Other (See Remarks)

OtherRooms Coffee Shop

**InteriorFeatures** 220 Volt Electricity **Display Window** Fire Sprinkler System Handicap Features Restroom Smoke/Fire Alarm Storage