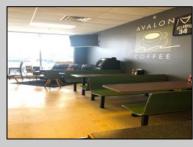

## COMMENTS

AVALON COFFEE & BAGEL is now available. Business and equipment only. Located in the North Cape Shopping Center. Recently updated and ready for a new business owner! Some features include: Unlimited parking spaces, gas heat and hot water, bagels are freshly made daily and are huge, new grill and air handler, double door commercial refrigerator, double door commercial freezer, ice machine, UBER eats & GrubHub in place, multiple coffee machines (refer to pictures but a full list of equipment will be provided), aside from soda fridge and a few other items- most what you see you get, POS system, 8 booths, 2 TV\'s, couch, tables, gas is roughly \$550 per month, signage included in lease, dumpsters included in lease, electric is roughly \$300 per month. Great coffee and bagels, hot breakfast sandwiches, pork roll, pastries, lunch wraps, grilled cheese, cheesesteaks, etc. Located at the busy intersection of Bayshore & Sandman Blvd. (RT.9). It\'s a great place to sit and chat with a friend, read a few lines from a good book, have a business meeting with colleagues or grab a hot coffee, breakfast sandwich, cheeseburger or other lunch specials to go!