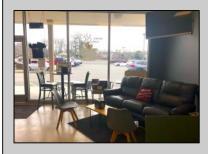

## COMMENTS

AVALON COFFEE & BAGEL is now available. Business and equipment only. Located in the North Cape Shopping Center. Recently updated and ready for a new business owner! Some features include: Unlimited parking spaces, gas heat and hot water, bagels are freshly made daily and are huge, new grill and air handler, double door commercial refrigerator, double door commercial freezer, ice machine, UBER eats & GrubHub in place, multiple coffee machines (refer to pictures but a full list of equipment will be provided), aside from soda fridge and a few other items- most what you see you get, POS system, 8 booths, 2 TV\'s, couch, tables, gas is roughly \$550 per month, signage included in lease, dumpsters included in lease, electric is roughly \$300 per month. Great coffee and bagels, hot breakfast sandwiches, pork roll, pastries, lunch wraps, grilled cheese, cheesesteaks, etc. Located at the busy intersection of Bayshore & Sandman Blvd. (RT.9). It\'s a great place to sit and chat with a friend, read a few lines from a good book, have a business meeting with colleagues or grab a hot coffee, breakfast sandwich, cheeseburger or other lunch specials to go!