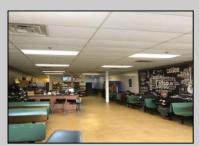

## COMMENTS

AVALON COFFEE & BAGEL is now available. Business and equipment only. Located in the North Cape Shopping Center. Recently updated and ready for a new business owner! Some features include: Unlimited parking spaces, gas heat and hot water, bagels are freshly made daily and are huge, new grill and air handler, double door commercial refrigerator, double door commercial freezer, ice machine, UBER eats & GrubHub in place, multiple coffee machines (refer to pictures but a full list of equipment will be provided), aside from soda fridge and a few other items- most what you see you get, POS system, 8 booths, 2 TV\'s, couch, tables, gas is roughly \$550 per month, signage included in lease, dumpsters included in lease, electric is roughly \$300 per month. Great coffee and bagels, hot breakfast sandwiches, pork roll, pastries, lunch wraps, grilled cheese, cheesesteaks, etc. Located at the busy intersection of Bayshore & Sandman Blvd. (RT.9). It\'s a great place to sit and chat with a friend, read a few lines from a good book, have a business meeting with colleagues or grab a hot coffee, breakfast sandwich, cheeseburger or other lunch specials to go!