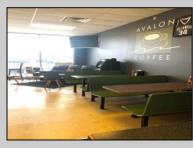

## COMMENTS

AVALON COFFEE & BAGEL is now available. Business and equipment only. Located in the North Cape Shopping Center. Recently updated and ready for a new business owner! Some features include: Unlimited parking spaces, gas heat and hot water, bagels are freshly made daily and are huge, new grill and air handler, double door commercial refrigerator, double door commercial freezer, ice machine, UBER eats & GrubHub in place, multiple coffee machines (refer to pictures but a full list of equipment will be provided), aside from soda fridge and a few other items- most what you see you get, POS system, 8 booths, 2 TV\'s, couch, tables, gas is roughly \$550 per month, signage included in lease, dumpsters included in lease, electric is roughly \$300 per month. Great coffee and bagels, hot breakfast sandwiches, pork roll, pastries, lunch wraps, grilled cheese, cheesesteaks, etc. Located at the busy intersection of Bayshore & Sandman Blvd. (RT.9). It\'s a great place to sit and chat with a friend, read a few lines from a good book, have a business meeting with colleagues or grab a hot coffee, breakfast sandwich, cheeseburger or other lunch specials to go!