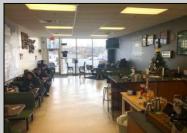

## COMMENTS

AVALON COFFEE & BAGEL is now available. Business and equipment only. Located in the North Cape Shopping Center. Recently updated and ready for a new business owner! Some features include: Unlimited parking spaces, gas heat and hot water, bagels are freshly made daily and are huge, new grill and air handler, double door commercial refrigerator, double door commercial freezer, ice machine, UBER eats & GrubHub in place, multiple coffee machines (refer to pictures but a full list of equipment will be provided), aside from soda fridge and a few other items- most what you see you get, POS system, 8 booths, 2 TV\'s, couch, tables, gas is roughly \$550 per month, signage included in lease, dumpsters included in lease, electric is roughly \$300 per month. Great coffee and bagels, hot breakfast sandwiches, pork roll, pastries, lunch wraps, grilled cheese, cheesesteaks, etc. Located at the busy intersection of Bayshore & Sandman Blvd. (RT.9). It\'s a great place to sit and chat with a friend, read a few lines from a good book, have a business meeting with colleagues or grab a hot coffee, breakfast sandwich, cheeseburger or other lunch specials to go!