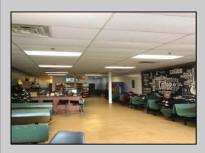

## **COMMENTS**

AVALON COFFEE & BAGEL is now available. Business and equipment only. Located in the North Cape Shopping Center. Recently updated and ready for a new business owner! Some features include: Unlimited parking spaces, gas heat and hot water, bagels are freshly made daily and are huge, new grill and air handler, double door commercial refrigerator, double door commercial freezer, ice machine, UBER eats & GrubHub in place, multiple coffee machines (refer to pictures but a full list of equipment will be provided), aside from soda fridge and a few other items- most what you see you get, POS system, 8 booths, 2 TV\'s, couch, tables, gas is roughly \$550 per month, signage included in lease, dumpsters included in lease, electric is roughly \$300 per month. Great coffee and bagels, hot breakfast sandwiches, pork roll, pastries, lunch wraps, grilled cheese, cheesesteaks, etc. Located at the busy intersection of Bayshore & Sandman Blvd. (RT.9). It\'s a great place to sit and chat with a friend, read a few lines from a good book, have a business meeting with colleagues or grab a hot coffee, breakfast sandwich, cheeseburger or other lunch specials to go!