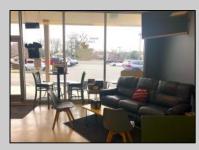

## **COMMENTS**

AVALON COFFEE & BAGEL is now available. Business and equipment only. Located in the North Cape Shopping Center. Recently updated and ready for a new business owner! Some features include: Unlimited parking spaces, gas heat and hot water, bagels are freshly made daily and are huge, new grill and air handler, double door commercial refrigerator, double door commercial freezer, ice machine, UBER eats & GrubHub in place, multiple coffee machines (refer to pictures but a full list of equipment will be provided), aside from soda fridge and a few other items- most what you see you get, POS system, 8 booths, 2 TV\'s, couch, tables, gas is roughly \$550 per month, signage included in lease, dumpsters included in lease, electric is roughly \$300 per month. Great coffee and bagels, hot breakfast sandwiches, pork roll, pastries, lunch wraps, grilled cheese, cheesesteaks, etc. Located at the busy intersection of Bayshore & Sandman Blvd. (RT.9). It\'s a great place to sit and chat with a friend, read a few lines from a good book, have a business meeting with colleagues or grab a hot coffee, breakfast sandwich, cheeseburger or other lunch specials to go!