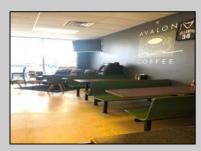

## **COMMENTS**

AVALON COFFEE & BAGEL is now available. Business and equipment only. Located in the North Cape Shopping Center. Recently updated and ready for a new business owner! Some features include: Unlimited parking spaces, gas heat and hot water, bagels are freshly made daily and are huge, new grill and air handler, double door commercial refrigerator, double door commercial freezer, ice machine, UBER eats & GrubHub in place, multiple coffee machines (refer to pictures but a full list of equipment will be provided), aside from soda fridge and a few other items- most what you see you get, POS system, 8 booths, 2 TV\'s, couch, tables, gas is roughly \$550 per month, signage included in lease, dumpsters included in lease, electric is roughly \$300 per month. Great coffee and bagels, hot breakfast sandwiches, pork roll, pastries, lunch wraps, grilled cheese, cheesesteaks, etc. Located at the busy intersection of Bayshore & Sandman Blvd. (RT.9). It\'s a great place to sit and chat with a friend, read a few lines from a good book, have a business meeting with colleagues or grab a hot coffee, breakfast sandwich, cheeseburger or other lunch specials to go!