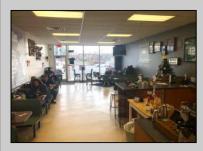

## **COMMENTS**

AVALON COFFEE & BAGEL is now available. Business and equipment only. Located in the North Cape Shopping Center. Recently updated and ready for a new business owner! Some features include: Unlimited parking spaces, gas heat and hot water, bagels are freshly made daily and are huge, new grill and air handler, double door commercial refrigerator, double door commercial freezer, ice machine, UBER eats & GrubHub in place, multiple coffee machines (refer to pictures but a full list of equipment will be provided), aside from soda fridge and a few other items- most what you see you get, POS system, 8 booths, 2 TV\'s, couch, tables, gas is roughly \$550 per month, signage included in lease, dumpsters included in lease, electric is roughly \$300 per month. Great coffee and bagels, hot breakfast sandwiches, pork roll, pastries, lunch wraps, grilled cheese, cheesesteaks, etc. Located at the busy intersection of Bayshore & Sandman Blvd. (RT.9). It\'s a great place to sit and chat with a friend, read a few lines from a good book, have a business meeting with colleagues or grab a hot coffee, breakfast sandwich, cheeseburger or other lunch specials to go!