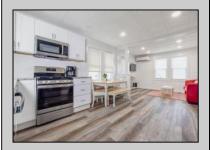

## **COMMENTS**

Second Floor Unit in desirable Northend section of Ocean City with its wide streets and central location, you can feel tucked away and close to it all. Unique opportunity to own this 2 bed, 1 full bath condo that sits above its 1+ Car Garage completely detached from the main house. No one above or below! Fully renovated in 2023, this unit features a new stainless appliance package, vinyl flooring, fresh paint, new windows and doors, new heating/cooling system, granite countertops, and new soft-close cabinet doors and drawers. Beautiful tile surround shower in the bathroom. The upgraded features such as the exposed brick in the kitchen, ceiling design, and shiplap walls add to the style and elevate the space. The oversized garage features an additional storage space perfect for beach gear and bikes, shared alley access, and private access into the shared laundry room. The property offers shared laundry with two washers and dryers and 2 outdoor showers. Be the owner of the only unit in this condo conversion to be fully detached from the main house and sit above your own garage. HOA includes water, sewer, common gas and electric, lawn care, landscaping, and common area maintenance. This property has so much to offer and is ready just in time for summer!

## PROPERTY DETAILS

UnitFeatures Mini Split ParkingGarage Garage 2 Car OtherRooms Living Room Kitchen Dining Area AppliancesIncluded Range Microwave Oven Refrigerator

Dining Area Refrigerator Laundry/Utility Room Dishwasher