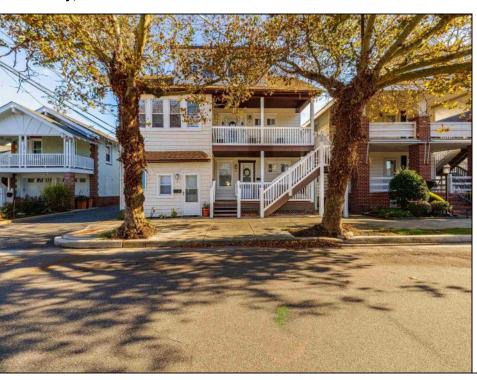

## **COMMENTS**

Second Floor Unit in desirable Northend section of Ocean City with its wide streets and central location, you can feel tucked away and close to it all. Unique opportunity to own this 2 bed, 1 full bath condo that sits above its 1+ Car Garage completely detached from the main house. No one above or below! Fully renovated in 2023, this unit features a new stainless appliance package, vinyl flooring, fresh paint, new windows and doors, new heating/cooling system, granite countertops, and new soft-close cabinet doors and drawers. Beautiful tile surround shower in the bathroom. The upgraded features such as the exposed brick in the kitchen, ceiling design, and shiplap walls add to the style and elevate the space. The oversized garage features an additional storage space perfect for beach gear and bikes, shared alley access, and private access into the shared laundry room. The property offers shared laundry with two washers and dryers and 2 outdoor showers. Be the owner of the only unit in this condo conversion to be fully detached from the main house and sit above your own garage. HOA includes water, sewer, common gas and electric, lawn care, landscaping, and common area maintenance. This property has so much to offer and is ready just in time for summer!