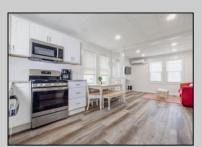

## **COMMENTS**

Second Floor Unit in desirable Northend section of Ocean City with its wide streets and central location, you can feel tucked away and close to it all. Unique opportunity to own this 2 bed, 1 full bath condo that sits above its 1+ Car Garage completely detached from the main house. No one above or below! Fully renovated in 2023, this unit features a new stainless appliance package, vinyl flooring, fresh paint, new windows and doors, new heating/cooling system, granite countertops, and new soft-close cabinet doors and drawers. Beautiful tile surround shower in the bathroom. The upgraded features such as the exposed brick in the kitchen, ceiling design, and shiplap walls add to the style and elevate the space. The oversized garage features an additional storage space perfect for beach gear and bikes, shared alley access, and private access into the shared laundry room. The property offers shared laundry with two washers and dryers and 2 outdoor showers. Be the owner of the only unit in this condo conversion to be fully detached from the main house and sit above your own garage. HOA includes water, sewer, common gas and electric, lawn care, landscaping, and common area maintenance. This property has so much to offer and is ready just in time for summer!

## PROPERTY DETAILS

UnitFeatures Mini Split ParkingGarage Garage 2 Car OtherRooms Living Room Kitchen Dining Area

Range Microwave Oven Refrigerator Dishwasher

AppliancesIncluded

Laundry/Utility Room
Ask for Matthew States Space