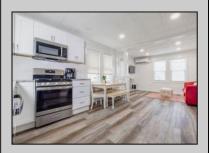

## **COMMENTS**

Second Floor Unit in desirable Northend section of Ocean City with its wide streets and central location, you can feel tucked away and close to it all. Unique opportunity to own this 2 bed, 1 full bath condo that sits above its 1+ Car Garage completely detached from the main house. No one above or below! Fully renovated in 2023, this unit features a new stainless appliance package. vinyl flooring, fresh paint, new windows and doors, new heating/cooling system, granite countertops, and new soft-close cabinet doors and drawers. Beautiful tile surround shower in the bathroom. The upgraded features such as the exposed brick in the kitchen, ceiling design, and shiplap walls add to the style and elevate the space. The oversized garage features an additional storage space perfect for beach gear and bikes, shared alley access, and private access into the shared laundry room. The property offers shared laundry with two washers and dryers and 2 outdoor showers. Be the owner of the only unit in this condo conversion to be fully detached from the main house and sit above your own garage. HOA includes water, sewer, common gas and electric, lawn care, landscaping, and common area maintenance. This property has so much to offer and is ready just in time for summer!