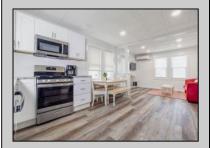

## **COMMENTS**

Second Floor Unit in desirable Northend section of Ocean City with its wide streets and central location, you can feel tucked away and close to it all. Unique opportunity to own this 2 bed, 1 full bath condo that sits above its 1+ Car Garage completely detached from the main house. No one above or below! Fully renovated in 2023, this unit features a new stainless appliance package. vinyl flooring, fresh paint, new windows and doors, new heating/cooling system, granite countertops, and new soft-close cabinet doors and drawers. Beautiful tile surround shower in the bathroom. The upgraded features such as the exposed brick in the kitchen, ceiling design, and shiplap walls add to the style and elevate the space. The oversized garage features an additional storage space perfect for beach gear and bikes, shared alley access, and private access into the shared laundry room. The property offers shared laundry with two washers and dryers and 2 outdoor showers. Be the owner of the only unit in this condo conversion to be fully detached from the main house and sit above your own garage. HOA includes water, sewer, common gas and electric, lawn care, landscaping, and common area maintenance. This property has so much to offer and is ready just in time for summer!