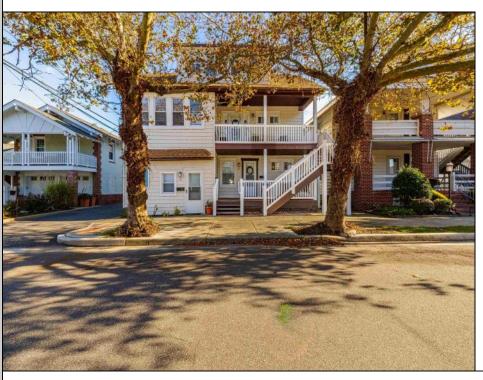

## **COMMENTS**

Second Floor Unit in desirable Northend section of Ocean City with its wide streets and central location, you can feel tucked away and close to it all. Unique opportunity to own this 2 bed, 1 full bath condo that sits above its 1+ Car Garage completely detached from the main house. No one above or below! Fully renovated in 2023, this unit features a new stainless appliance package. vinyl flooring, fresh paint, new windows and doors, new heating/cooling system, granite countertops, and new soft-close cabinet doors and drawers. Beautiful tile surround shower in the bathroom. The upgraded features such as the exposed brick in the kitchen, ceiling design, and shiplap walls add to the style and elevate the space. The oversized garage features an additional storage space perfect for beach gear and bikes, shared alley access, and private access into the shared laundry room. The property offers shared laundry with two washers and dryers and 2 outdoor showers. Be the owner of the only unit in this condo conversion to be fully detached from the main house and sit above your own garage. HOA includes water, sewer, common gas and electric, lawn care, landscaping, and common area maintenance. This property has so much to offer and is ready just in time for summer!