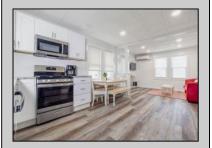

## COMMENTS

Second Floor Unit in desirable Northend section of Ocean City with its wide streets and central location, you can feel tucked away and close to it all. Unique opportunity to own this 2 bed, 1 full bath condo that sits above its 1+ Car Garage completely detached from the main house. No one above or below! Fully renovated in 2023, this unit features a new stainless appliance package, vinyl flooring, fresh paint, new windows and doors, new heating/cooling system, granite countertops, and new soft-close cabinet doors and drawers. Beautiful tile surround shower in the bathroom. The upgraded features such as the exposed brick in the kitchen, ceiling design, and shiplap walls add to the style and elevate the space. The oversized garage features an additional storage space perfect for beach gear and bikes, shared alley access, and private access into the shared laundry room. The property offers shared laundry with two washers and dryers and 2 outdoor showers. Be the owner of the only unit in this condo conversion to be fully detached from the main house and sit above your own garage. HOA includes water, sewer, common gas and electric, lawn care, landscaping, and common area maintenance. This property has so much to offer and is ready just in time for summer!