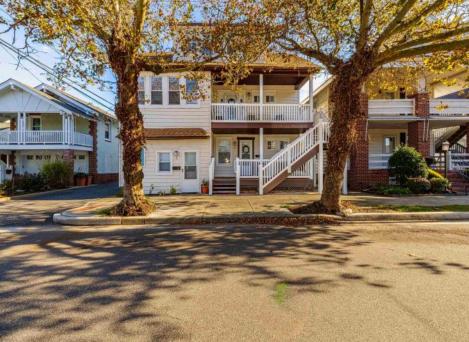

## COMMENTS

Second Floor Unit in desirable Northend section of Ocean City with its wide streets and central location, you can feel tucked away and close to it all. Unique opportunity to own this 2 bed, 1 full bath condo that sits above its 1+ Car Garage completely detached from the main house. No one above or below! Fully renovated in 2023, this unit features a new stainless appliance package, vinyl flooring, fresh paint, new windows and doors, new heating/cooling system, granite countertops, and new soft-close cabinet doors and drawers. Beautiful tile surround shower in the bathroom. The upgraded features such as the exposed brick in the kitchen, ceiling design, and shiplap walls add to the style and elevate the space. The oversized garage features an additional storage space perfect for beach gear and bikes, shared alley access, and private access into the shared laundry room. The property offers shared laundry with two washers and dryers and 2 outdoor showers. Be the owner of the only unit in this condo conversion to be fully detached from the main house and sit above your own garage. HOA includes water, sewer, common gas and electric, lawn care, landscaping, and common area maintenance. This property has so much to offer and is ready just in time for summer!